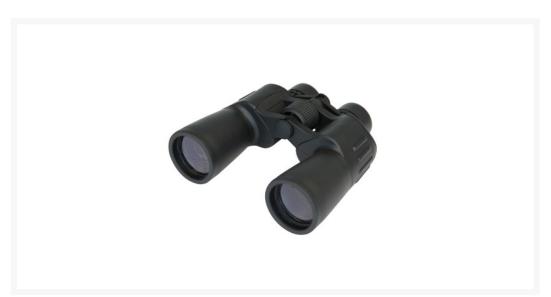

# saxon Wide Angle 20x50 Binoculars

**AUD \$99.00** 

#### **Short Description**

The saxon 20x50 Wide Angle Binoculars combine comfort and durability.

The binoculars' 50mm objective lens are high performers in low light and the 20x magnification lets you get up close and personal with your target.

#### **Description**

The saxon 20x50 Wide Angle Binoculars feature quality BAK-4 prisms, multi-coated lens and are housed in a sturdy, streamlined body.

The saxon Wide Angle Series provide comfortable viewing with long eye-relief, twist up eyecups and large exit lenses.