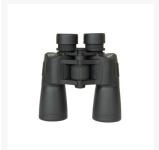

# saxon Wide Angle 20x50 Binoculars

**AUD \$99.00** 

#### **Short Description**

The saxon 20x50 Wide Angle Binoculars combine comfort and durability.

The binoculars' 50mm objective lens are high performers in low light and the 20x magnification lets you get up close and personal with your target.

#### **Description**

The saxon 20x50 Wide Angle Binoculars feature quality BAK-4 prisms, multi-coated lens and are housed in a sturdy, streamlined body.

The saxon Wide Angle Series provide comfortable viewing with long eye-relief, twist up eyecups and large exit lenses.