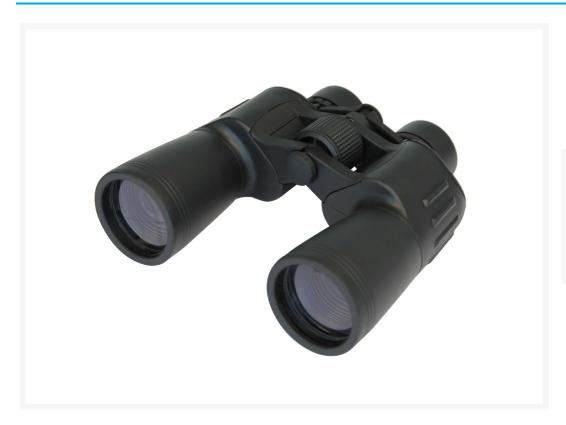

# saxon Wide Angle 16x50 Binoculars

**AUD \$79.00** 

### **Short Description**

Satisfy your need for clear, crisp views with the saxon 16x50 Wide Angle Binoculars.

These wide-angle binoculars with 16x magnification and 50mm objective lens comes with quality BaK-4 prisms and multi-coated lens to produce knock-out sharp images.

Housed in a stylish, streamlined black rubber-coated body, you can expect a comfortable viewing session with these binoculars' long eye-relief, twist up eyecups and large exit lens.

## **Description**

The saxon 16x50 Wide Angle Binoculars feature quality BAK-4 prisms, multi-coated lens and are housed in a sturdy, streamlined body.

The saxon Wide Angle Series provide comfortable viewing with long eye-relief, twist up eyecups and large exit lenses.