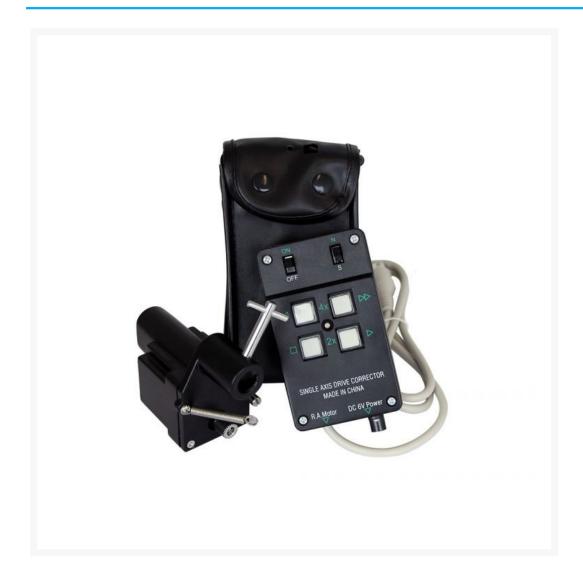

# saxon Single Axis Motor Drive with Hand Controller and Battery Case EQ2

AUD \$199.00

## **Short Description**

saxon Single Axis Motor Drive with Hand Controller and Battery Case EQ2

## **Description**

Track and follow objects across the night sky with greater precision and ease with the saxon Single Axis Motor Drive with Hand Controller and Battery Case EQ2! Designed to be used with an EQ2 mount, the saxon Single Axis Motor Drive with Hand Controller and Battery Case EQ2 compensates for the earth's rotation, allowing you to continuously observe objects in the night sky without adjustment. Additional speed settings allow you to quickly scan the night sky and track moving objects such as planets with the push of a button. Requires 4 D cell batteries for operation.