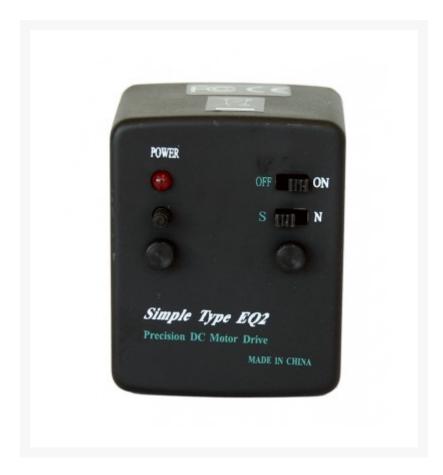

# saxon Single Axis Motor Drive EQ2

AUD \$159.00

### **Short Description**

Single axis motor drive for EQ2 mount, with 9V battery.

## **Description**

Want a continuous, undisturbed viewing experience? Then you need a motor drive!

Designed to work with an EQ2 mount, the **saxon Single Axis Motor Drive EQ2** compensates for the rotation of the earth so that you can focus on observing the stars and spend less time tracking them.