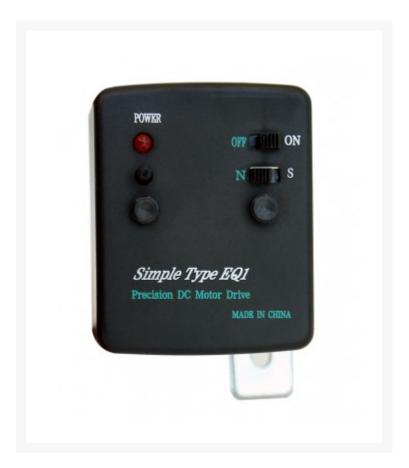

# saxon Single Axis Motor Drive EQ1

**AUD \$89.00** 

#### **Short Description**

Single axis motor drive for EQ1 mount, with 9V battery

## **Description**

Want a continuous, undisturbed viewing experience? Then you need a motor drive!

Designed to work with an EQ1 mount, the **saxon Single Axis Motor Drive EQ1** compensates for the rotation of the earth so that you can focus on observing the stars and spend less time tracking them.

Requires a 9V battery for operation (included).