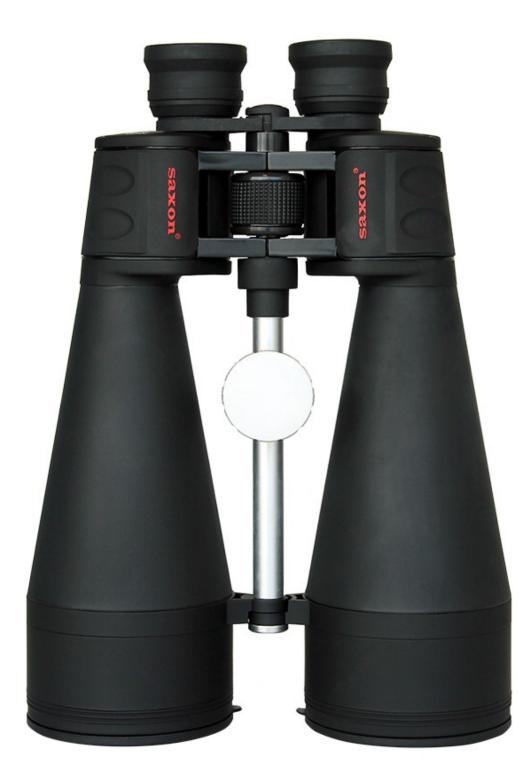

## saxon Night Sky 20x80 Waterproof Binoculars

Regular Price: AUD \$329.00 Special Price AUD \$295.00

## **Product Images**

For a pair of binoculars that's great for both astronomy and long-distance terrestrial observation, you'll want the **saxon 20x80 Night Sky Waterproof Binoculars**.

Images will come up bright, clear and crisp with these binoculars' large, oversized 80mm objective lens with anti-reflection coatings, BaK-4 prism and multi-coated lens.

## **Description**

The saxon 20x80 Night Sky Waterproof Binoculars offer beautiful views of the night sky as well as expansive sights on land.

These floating waterproof binoculars are feature-packed:

- Metal body with rubber covering
- BAK-4 prisms
- Fully multi-coated lenses
- Long eye relief
- Central focusing
- Heavy duty tripod adapter incorporated
- Backpack carry case.