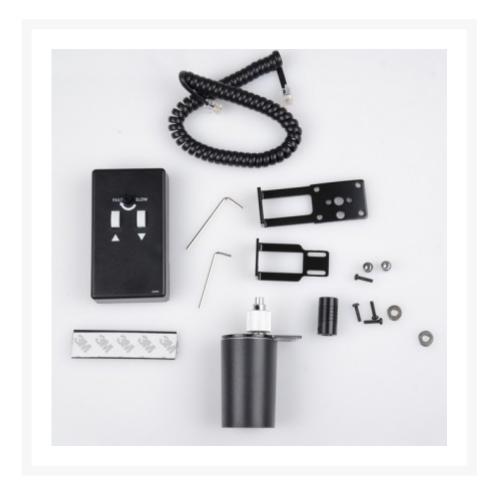

## **Product Images**

## **Short Description**

Suitable for rack and pinion, crayford and dual speed focuser.

Remove unwanted movements during focusing using the **saxon Electric Focuser Controller**.

Focusing is smooth and precise, just the way it should be.

## **Description**

Compatible with rack and pinion, crayford and dual speed focusers, the **saxon Electric Focuser Controller** will remove any unwanted movements through bumps and knocks associated with manual focusing.

Enjoy smooth, precise focusing with the **saxon Electric Focuser Controller**. Give yourself the best view whether you are observing or photographing.