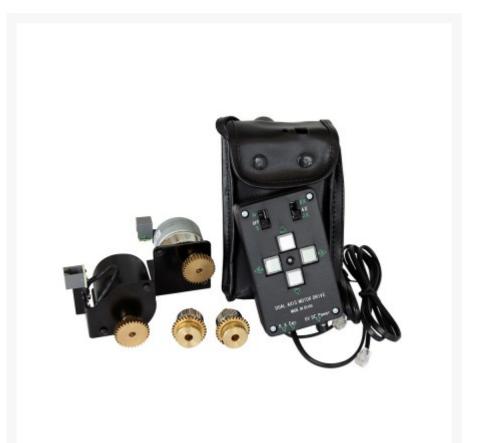

# saxon Dual Axis Motor Drive with Controller Clutches Cables and Battery Case EQ5

AUD \$369.00

## **Short Description**

Take your tracking to the next level with the saxon Dual Axis Motor Drive with Controller Clutches, Cables and Battery

### Case EQ5.

Allowing for tracking on both RA and DEC axes at 2x, 4x, or 8x speed, the dual axis motor drive will meet all your astronomy and astrophotography needs.

Can be powered by 4 D cell batteries or 6V DC power adaptor.

## **Description**

The saxon Dual Axis Motor Drive provides accurate, regulated tracking for EQ5.

The dual axis control is ideal for high-power viewing and astrophotograhy. The hand controller allows RA and DEC tracking with 2x, 4x and 8x speed.

This dual axis motor drive can be powered by 4 D-cell batteries (not included) or 6V DC power adaptor.

#### The saxon Dual Axis Motor Drive with Controller Clutches, Cables and Battery Case EQ5 includes the following:

- Thumbwheel clutches on both motors
- Variable speed hand controller
- Battery pack and case.