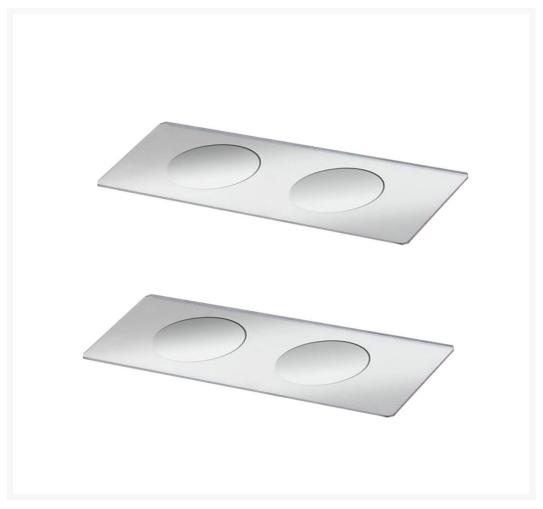

# saxon Double Concave Slides (50pcs)

**AUD \$42.95** 

### **Short Description**

Dimensions: 7.5cm x 2.5cm

## **Description**

**saxon Double Concave Slides (50pcs)** come with two depressions on their surfaces that will hold more liquid than conventional slides. Indispensible for larger specimens and for looking at specimens side by side.