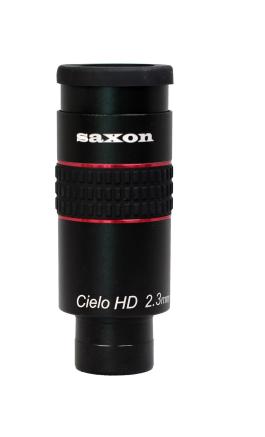

# saxon Cielo HD 2.3mm 1.25 2 Inch ED Eyepiece

AUD <u>\$169</u>.00

# **Short Description**

Get better views from your telescope with the **saxon Cielo HD 2.3 mm 1.25**" **ED Eyepiece.** A premium six-element fully multicoated eyepiece with extra-low dispersion glass, this eyepiece promises excellent, clear, well-corrected images for any astronomy viewing.

## Description

The six-element ED saxon Cielo HD 2.3mm 1.25" ED Eyepiece is a high performing eyepiece with:

- a wide 60 degree apparent field of view
- fully multi-coated, extra low-dispersion glass with six elements, giving clear and well corrected images
- a comfortable 16mm eye relief
- twist up eyecups
- parfocal with other saxon Cielo HD eyepieces (require little to no focusing between eyepieces)