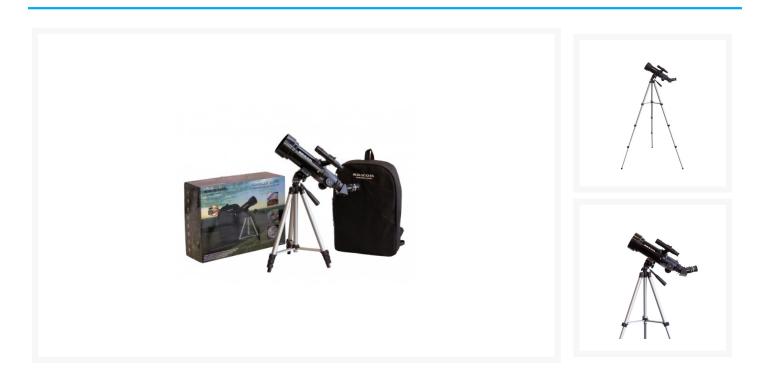

## **Short Description**

Introducing a grab and go telescope, the **saxon 70mm Traveller scope** features a focal length of 400mm, 70mm objective lens, a 45 degree image-erecting prism and a generous magnification of up to 165x.

This telescope includes a pre-assembled tripod, two 1.25" eyepieces, a cleaning cloth and a bonus padded bag pack.

Compact and portable, the new saxon 70mm Traveller scope is your new grab and go telescope for land and astronomical viewing.

#### A snapshot of the **saxon Grab and Go Telescope**:

- 70mm Telescope with multi-coated lens
- 400mm focal length
- 2 eyepieces
- 5x24 finderscope
- 45 degree erecting prism diagonal
- Ultra lightweight tripod
- Maximum practical power at 165x
- Tripod minimum height at 410mm (16")
- Tripod maximum height at 1250mm (49")
- Photography is possible via an optional T-2 adapter ring.
- All the required components will be packed with the included padded bag pack