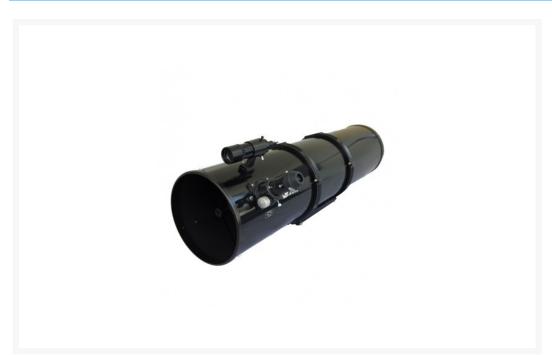

# saxon 300DS 12 inch Astrophotography Newtonian OTA

**AUD** \$1,999.00

#### The saxon 300DS Astrophotography Newtonian Telescope

This model comes in an OTA form for you to use your own mount and tripod; and customise it with your own accessories to start a great viewing session immediately.

The saxon 300DS Astrophotography Newtonian Telescope features the following:

- 300mm aperture
- 1500mm focal length (F/5.0)
- 2" Dual Speed 10:1 focuser
- 9x50 finderscope
- 2" LET 28mm eyepiece.
- 2" to 1.25" adapter.