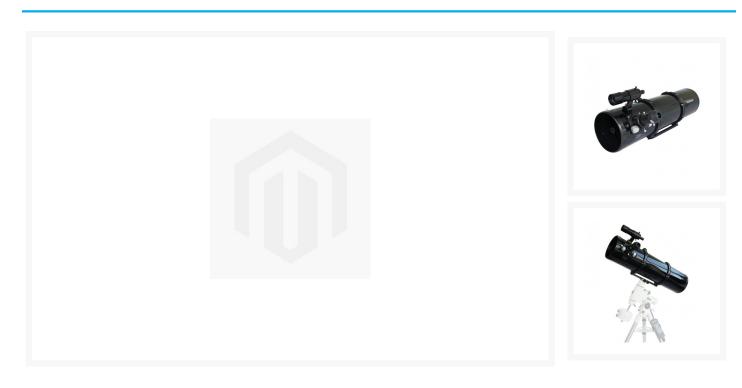

# saxon 200DS 8 Inch Astrophotography Newtonian OTA

**AUD** \$869.00

#### The saxon 200DS Astrophotography Newtonian Telescope

This model comes in an OTA form for you to use your own mount and tripod; and customise it with your own accessories to start a great viewing session immediately.

The saxon 200DS Astrophotography Newtonian Telescope features the following:

- 200mm aperture
- 1000mm focal length (F/5.0)
- 2" Dual Speed 10:1 focuser
- 9x50 finderscope
- 2" LET 28mm eyepiece.
- 2" to 1.25" adapter.