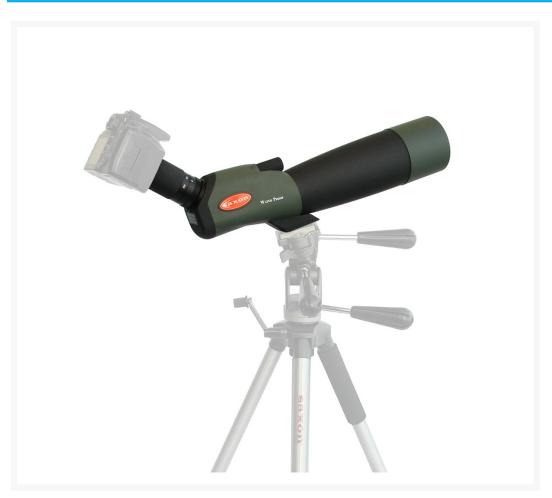

# saxon 20-60x80 ED Spotting Scope

**AUD \$1,099.00** 

## **Short Description**

The saxon 20-60x80mm ED spotting scope is ideal for bird watching, long range observation, target spotting and low light observation.

This waterproof spotting scope features a 45 degree viewing angle, fully-multi coated optics and an 80mm objective lens with Extra-low Dispersion (ED) glass, allowing for more distinct colouration and sharpness on overcast days and at dawn and dusk.

### **Description**

The saxon 20-60x80mm ED spotting scope is specially designed for viewing across long ranges even in poor lighting.

The unique Extra-low Dispersion (ED) glass used in the construction of the lens promises ultimate colour fidelity, contrast and sharpness, which means you can expect high quality images with low chromatic aberration.

Perfect for amateur bird-watching, getting a close-up view at concerts and other events and for outdoor enthusiasts, the scope is very easy to use and to focus. You can adjust the zoom to make objects appear from 20 times to up to 60 times their actual size, and the scope is waterproof for use in all types of weather.