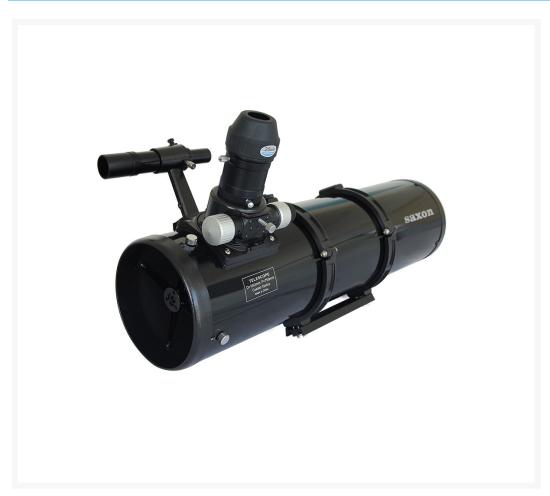

# saxon 150DS 6 Inch Astrophotography Newtonian OTA

**AUD** \$769.00

#### **Description**

The saxon 150DS Astrophotography Newtonian Telescope

This model comes in an OTA form for you to use your own mount and tripod; and customise it with your own accessories to start a great viewing session immediately.

The saxon 150DS Astrophotography Newtonian Telescope features the following:

150mm aperture 750mm focal length (F/5.0) 2" Dual Speed 10:1 focuser 6x30 finderscope 2" LET 28mm eyepiece. 2" to 1.25" adapter.