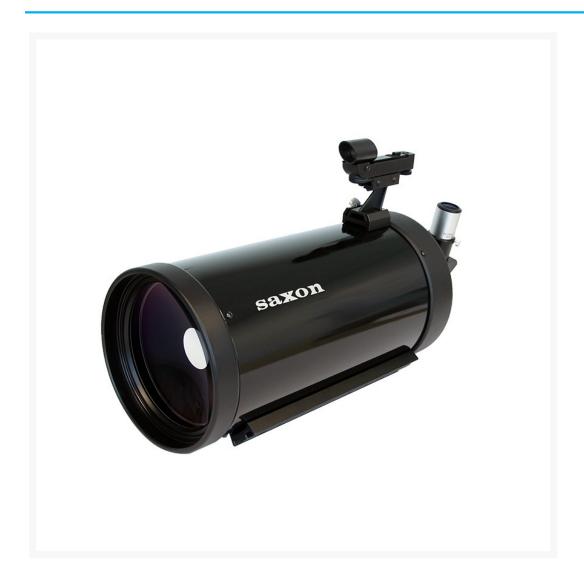

# saxon 15018 Observatory 150mm Cassegrain Telescope OTA

**AUD \$1,499.00** 

### **Short Description**

Turn heads with the compact and powerful saxon 15018 Observatory Cassegrian Telescope.

This telescope comes with a high aperture of 150mm, a focal length of 1800mm and multi-coated lens to bring you bright, high-resolution images even in dim lighting. At just under 6 kg, you'll appreciate how compact and portable this scope is when it comes to selecting the best vantage points to observe both terrestrial and astronomical objects. Just transport the optical tube, set it up on your own mount and tripod and you're ready!

### **Description**

Keep your existing mount and tripod and upgrade your existing scope to the saxon 15018 Observatory Cassegrain Telescope.

With an aperture of 150mm to gather enough light to see deep sky objects clearly, this telescope also comes with a long focal length of 1800mm to maximise your views. This scope is built with high-resolution, diffraction-limited optical systems that are multi-coated to provide good contrast and sharp images. Whether your requirement is for terrestrial or astronomical use, this scope makes the perfect companion.

If you're looking for a full assembled product, you may like the saxon 15018EQ3 Observatory Cassegrain Telescope instead.

The saxon 15018 Observatory Cassegrain Telescope features the following:

- 150mm aperture
- 1800mm focal length (F/12)
- 90 degree star diagonal
- Red dot finderscope
- Collimation screws for primary mirror
- Plossl eyepieces