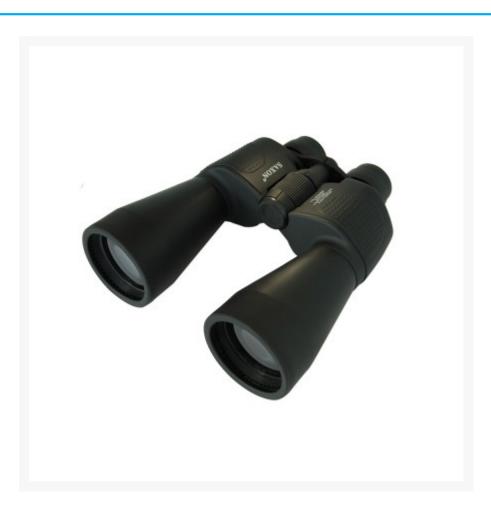

## saxon 10-30x60 Scouter Binoculars

AUD \$119.00

## **Short Description**

Enjoy the versatile power of zoom binoculars with the saxon 10-30x60 Scouter Binoculars.

The **saxon 10-30x60 Scouter Binoculars** are great for zooming in on your target even in low-light conditions.

With a variable zoom of 10-30x, 60mm objective lens encased in a sturdy rubber body, these binoculars are suitable to bring on your fishing, camping, even stargazing trips!

Carry these binoculars with you everywhere in its soft carry case or around your neck with the attached strap.

Great for viewing objects over both short and long distances, this pair of binoculars feature smooth easy-focusing and can be mounted onto a tripod.

The saxon 10-30x60 Scouter Binoculars features the following:

- Magnification: 10-30x
- Diameter: 60mm
- Focus system: Center
- Prism Type: Porro
- Prism Glass: BaK-4