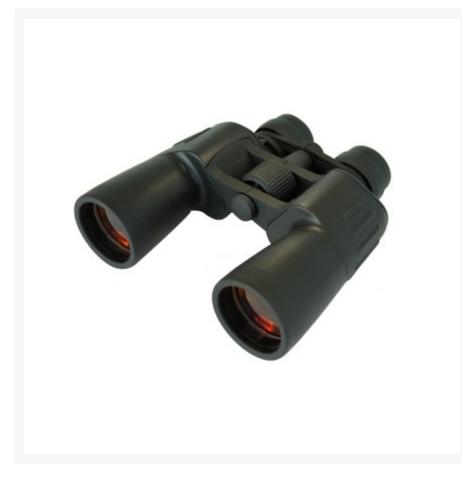

## saxon 10-30x50 Scouter Binoculars

### **Short Description**

Enjoy the versatile power of zoom binoculars with the saxon 10-30x50 Scouter Binoculars

The **saxon 10-30x50 Scouter Binoculars** are a great combination of quality and affordability.

These binoculars feature a variable zoom of 10-30x, 50mm objective lens, center focusing, multi-coated optics and fold-down eyecups.

The rubber-armour body and ergonomic design make it a great option for both indoor and outdoor use.

Great for viewing objects over both short and long distances, this pair of binoculars feature smooth easy-focusing and can be mounted onto a tripod.

The saxon 10-30x50 Scouter Binoculars comes with a soft carry case, neck strap and lens covers.