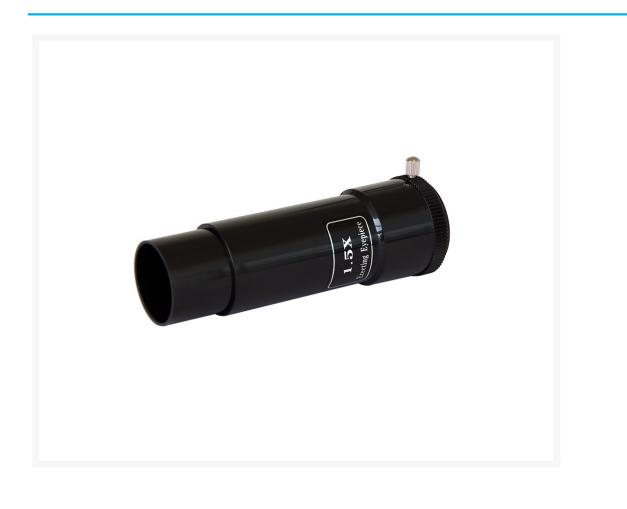

# saxon 1.25 Inch Erecting Eyepiece 1.5x (Short Focal Point)

#### **Short Description**

The saxon Erecting Eyepiece range is used to correct image orientation, especially for terrestrial observations. Make your telescope dual purpose with this handy eyepiece.

## Description

The saxon erecting eyepiece 1.5x provides upright, correctly-oriented images for land observations. To use, simply insert this eyepiece into the focuser.

Compatible for use on your reflector telescope.