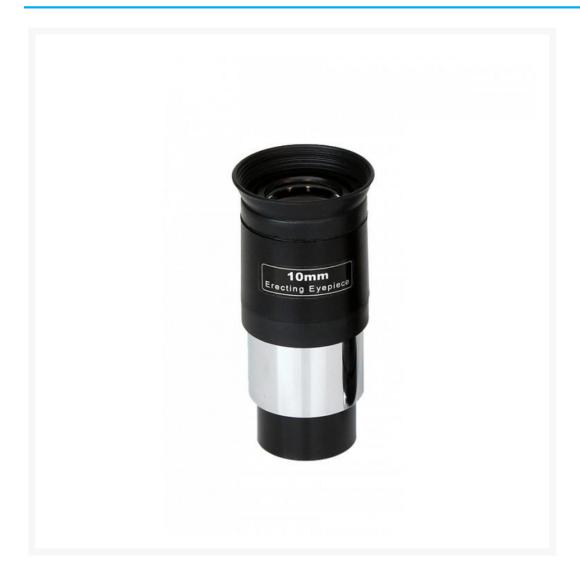

# saxon 1.25 Inch 10mm Erecting Eyepiece with Extension Tube

**AUD \$79.00** 

### **Short Description**

This eyepiece can be used with a reflector telescope to achieve an upright image for terrestrial viewing.

Please read detailed description below for information on viewing experience.

#### **Description**

The saxon 10mm erecting eyepiece with extension tube provides upright, correctly-oriented images for land observations.

This eyepiece can be used on any telescope.

For use on a refractor or catadioptric telescope, ensure the eyepiece is inserted directly into the focuser. No diagonal is required. The extension tube should be used only where focusing is not possible with just the eyepiece.