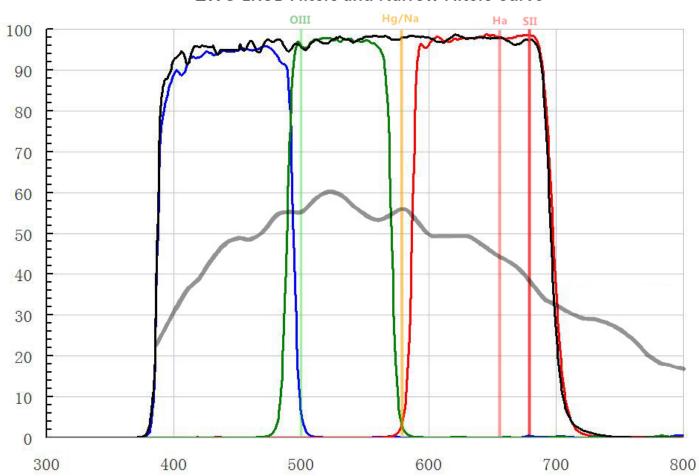

lter Set**

AUD \$299.00

# **Product Images**



### **Short Description**

The ZWO LRGB 36mm Filters have better transmission, better coatings and better colour separation.

### **Description**

Name: ZWO LRGB 36mm Filters (4 filters)

Size: 36mm

Thickness: 2mm

The RGB colour combined weights will be approximately 1:1:1

- Fine-optically polished to ensure accurate 1/4 wavefront
- More than 92% transmission at passband
- Infrared wavelength 700-1100nm cut-off
- Precision off-band blocking
- Multi-layers anti-reflection coating
- Small spectral "gap" to minimize the effect of light pollution
- More parfocal thickness = 2mm

Side A Telescope side edge: Multilayer

Side B Camera side edge: Anti-reflective coating



# **Transmission Curve**

### ZWO LRGB Filters and Narrow Filters Curve



# **Additional Information**

Specifications No