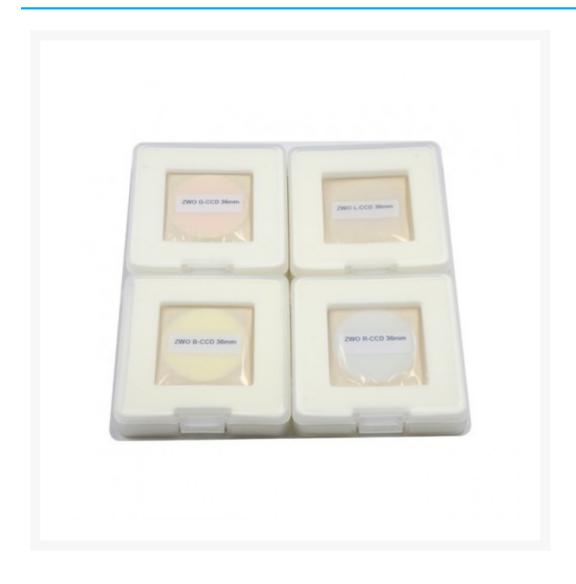

# **Product Images**

### **Description**

Name: ZWO LRGB 36mm Filters (4 filters)

Size: 36mm

Thickness: 2mm

The RGB colour combined weights will be approximately 1:1:1

- Fine-optically polished to ensure accurate 1/4 wavefront
- More than 92% transmission at passband
- Infrared wavelength 700-1100nm cut-off
- Precision off-band blocking
- Multi-layers anti-reflection coating
- Small spectral "gap" to minimize the effect of light pollution
- More parfocal thickness = 2mm