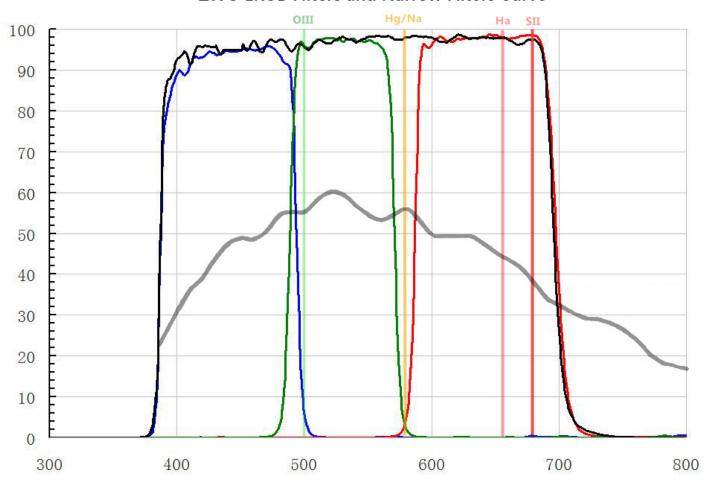

Filter Set**

AUD \$249.00

# **Product Images**



### **Short Description**

The ZWO LRGB 31mm Filters have better transmission, better coatings and better colour separation.

### **Description**

Name: ZWO LRGB 31mm Filters (4 filters)

Size: 31mm

Thickness: 2mm

The RGB colour combined weights will be approximately 1:1:1

- Fine-optically polished to ensure accurate 1/4 wavefront
- More than 92% transmission at passband
- Infrared wavelength 700-1100nm cut-off
- Precision off-band blocking
- Multi-layers anti-reflection coating
- Small spectral "gap" to minimize the effect of light pollution
- More parfocal thickness = 2mm

Side A Telescope side edge: Multilayer

Side B Camera side edge: Anti-reflective coating



### TRANSMISSION CURVE

### ZWO LRGB Filters and Narrow Filters Curve



# **Additional Information**

Specifications No