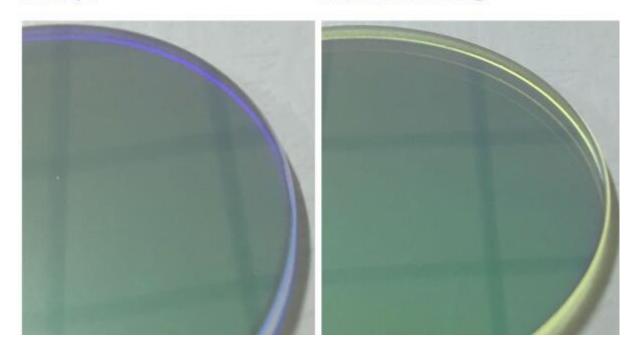

Side A Telescope side edge: Multilayer

Side B Camera side edge: Anti-reflective coating