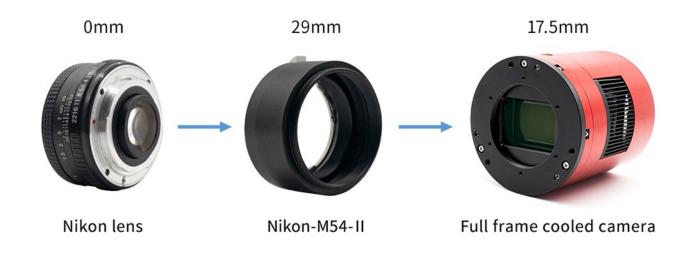

## **Product Description**

The new Nikon-M54-II adapter with 29mm design is independently developed by ZWO, and specially made to connect to Nikon lenses and ASI full-frame cameras (ASI6200/2400).

This adapter is unadjustable. It can only be used for ASI cooled cameras with 17.5mm back focus length.

### **Connection method:**