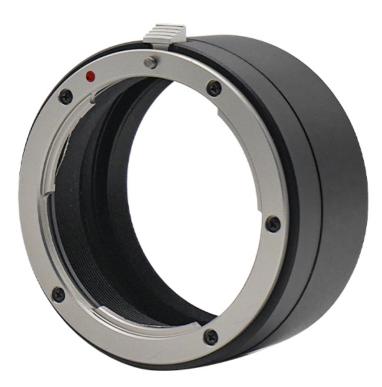

# **ZWO Nikon M54-II Adapter**

AUD \$109.00

#### **Product Images**

Specially made to connect to Nikon lenses and ASI full-frame cameras

## **Product Description**

The new Nikon-M54-II adapter with 29mm design is independently developed by ZWO, and specially made to connect to Nikon lenses and ASI full-frame cameras (ASI6200/2400).

This adapter is unadjustable. It can only be used for ASI cooled cameras with 17.5mm back focus length.