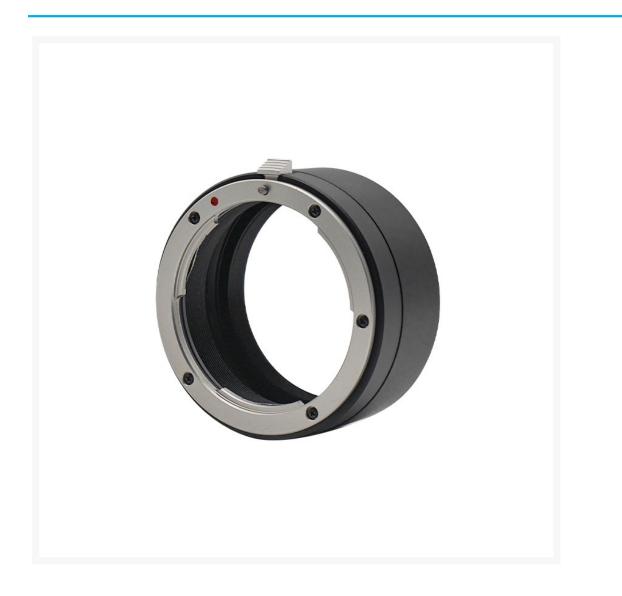

# **ZWO Nikon M54-II Adapter**

AUD \$109.00

#### **Product Images**

Specially made to connect to Nikon lenses and ASI full-frame cameras

## **Product Description**

The new Nikon-M54-II adapter with 29mm design is independently developed by ZWO, and specially made to connect to Nikon lenses and ASI full-frame cameras (ASI6200/2400).

This adapter is unadjustable. It can only be used for ASI cooled cameras with 17.5mm back focus length.