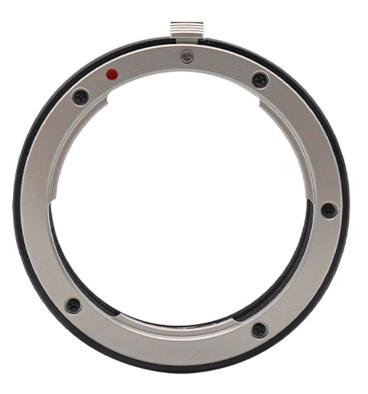

# **ZWO Nikon M54-II Adapter**

AUD \$109.00

#### **Product Images**

Specially made to connect to Nikon lenses and ASI full-frame cameras

## **Product Description**

The new Nikon-M54-II adapter with 29mm design is independently developed by ZWO, and specially made to connect to Nikon lenses and ASI full-frame cameras (ASI6200/2400).

This adapter is unadjustable. It can only be used for ASI cooled cameras with 17.5mm back focus length.