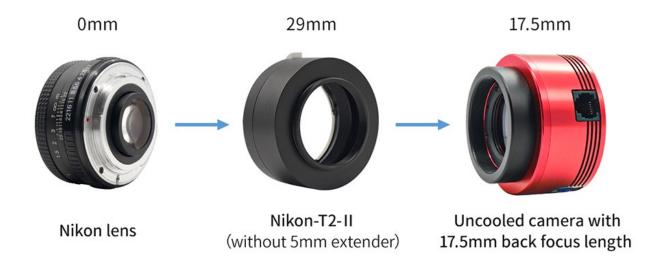

## **Description**

The ZWO new Nikon-T2-II adapter is independently developed by ZWO. It's composed of a 29mm new Nikon-T2 adapter and a 5mm T2 extender, and suitable for all ASI cameras except full frame cameras like ASI6200 and ASI2400.

## **Connection method:**

1. With ASI cooled cameras (ASI533/183/294/1600/071/2600)

2. With ASI non-cooled cameras

• ASI178/385/462/290/224/120 (12.5mm back focus length)