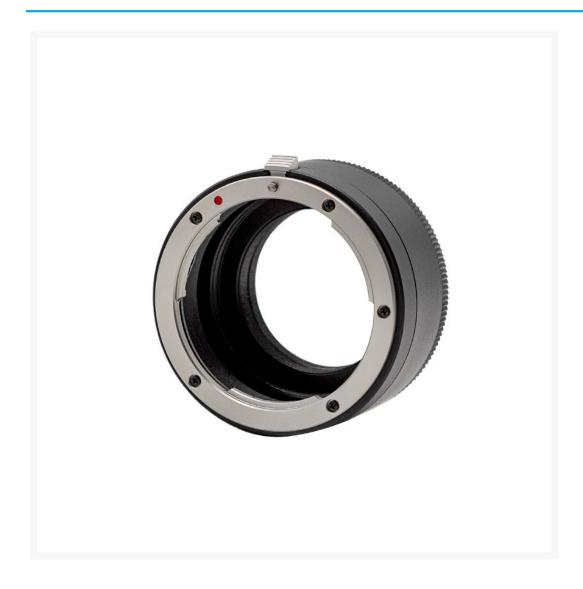

#### **Product Images**

## **Description**

The ZWO new Nikon-T2-II adapter is independently developed by ZWO. It's composed of a 29mm new Nikon-T2 adapter and a 5mm T2 extender, and suitable for all ASI cameras except full frame cameras like ASI6200 and ASI2400.