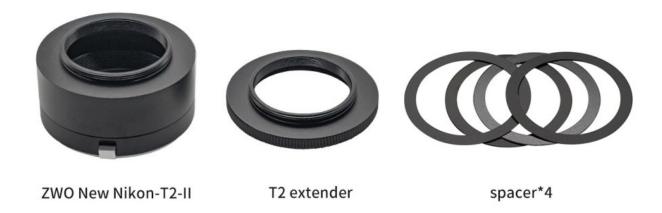

## **Short Description**

New Nikon-T2 adapter and T2 extender

#### What's in the box?