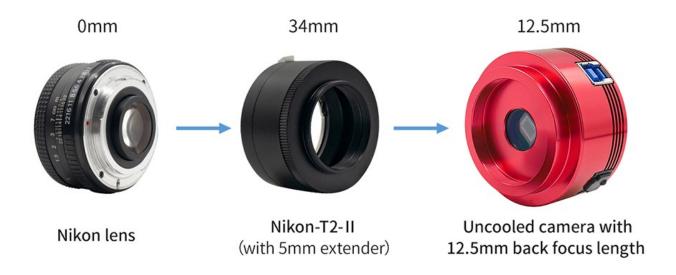

## **Description**

The ZWO new Nikon-T2-II adapter is independently developed by ZWO. It's composed of a 29mm new Nikon-T2 adapter and a 5mm T2 extender, and suitable for all ASI cameras except full frame cameras like ASI6200 and ASI2400.

## **Connection method:**

1. With ASI cooled cameras (ASI533/183/294/1600/071/2600)

2. With ASI non-cooled cameras

• ASI178/385/462/290/224/120 (12.5mm back focus length)