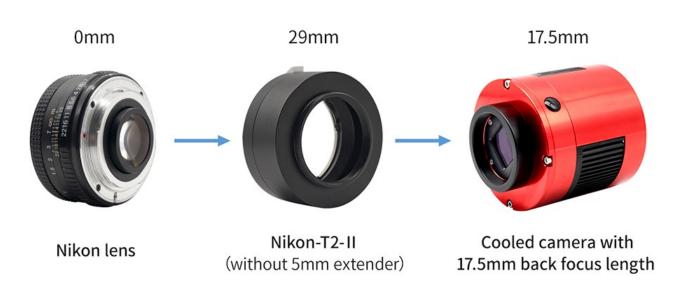

## **Description**

The ZWO new Nikon-T2-II adapter is independently developed by ZWO. It's composed of a 29mm new Nikon-T2 adapter and a 5mm T2 extender, and suitable for all ASI cameras except full frame cameras like ASI6200 and ASI2400.

## **Connection method:**

1. With ASI cooled cameras (ASI533/183/294/1600/071/2600)

2. With ASI non-cooled cameras

• ASI178/385/462/290/224/120 (12.5mm back focus length)