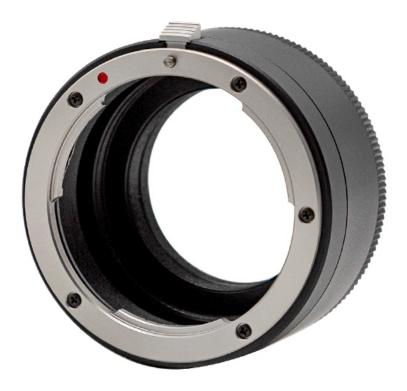

#### **Product Images**

## **Description**

The ZWO new Nikon-T2-II adapter is independently developed by ZWO. It's composed of a 29mm new Nikon-T2 adapter and a 5mm T2 extender, and suitable for all ASI cameras except full frame cameras like ASI6200 and ASI2400.