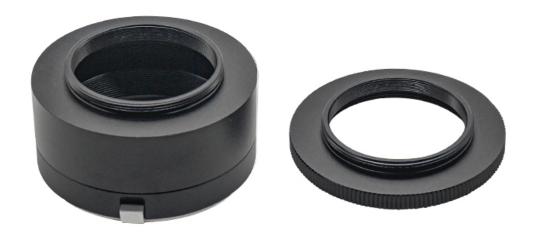

## **Description**

The ZWO new Nikon-T2-II adapter is independently developed by ZWO. It's composed of a 29mm new Nikon-T2 adapter and a 5mm T2 extender, and suitable for all ASI cameras except full frame cameras like ASI6200 and ASI2400.

#### What's in the box?