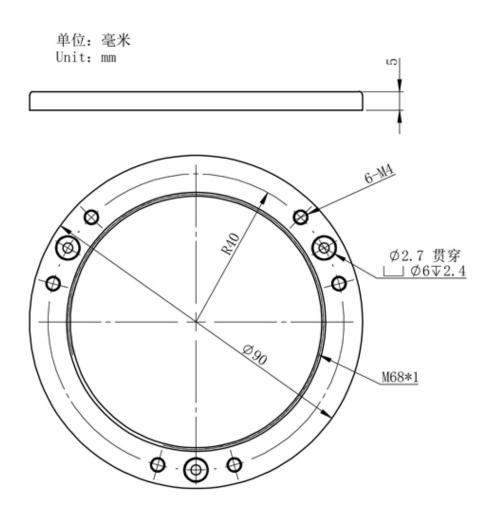

.com.au

## **ZWO M68 Sensor Tilt Plate**

**AUD \$49.00** 

### **Product Images**



### **Short Description**

Specially made to match with the ZWO ASI6200MM/MC Pro

### **Description**

M68 sensor tilt plate (5mm) is independently developed by ZWO and specially made to match with the full-frame cooled camera ZWO ASI6200MM/MC Pro.

You are encouraged to use it with ZWO 2inch EFW and ZWO M68 OAG and mount them on the M68-thread telescope side.





The original M54 sensor tilt plate of ASI6200 can only be used to connect with the M42/M48 thread telescope side for now. While this new M68 sensor tilter plate can be used to connect with the M68 thread telescope side.



# The best solution of 55mm back focus length

## Full frame cooled camera • 2"EFW • M68 OAG



# **Mechanical drawing**



#### **Additional Information**

Specifications No