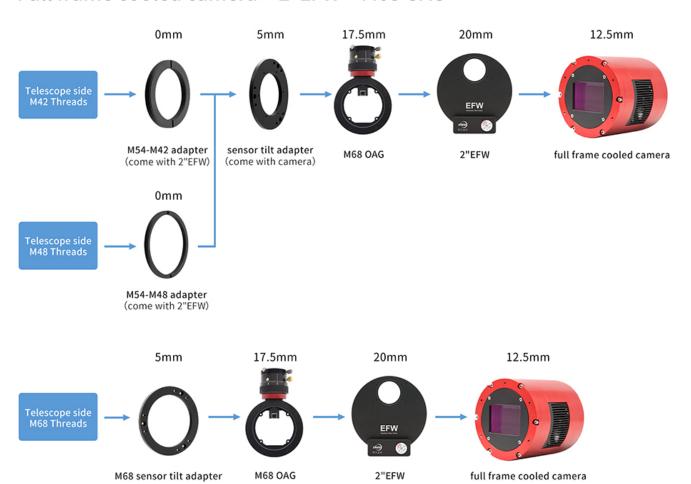

### **Description**

M68 sensor tilt plate (5mm) is independently developed by ZWO and specially made to match with the full-frame cooled camera ZWO ASI6200MM/MC Pro.

You are encouraged to use it with ZWO 2inch EFW and ZWO M68 OAG and mount them on the M68-thread telescope side.

The original M54 sensor tilt plate of ASI6200 can only be used to connect with the M42/M48 thread telescope side for now. While this new M68 sensor tilter plate can be used to connect with the M68 thread telescope side.

# The best solution of 55mm back focus length

## Full frame cooled camera • 2"EFW • M68 OAG