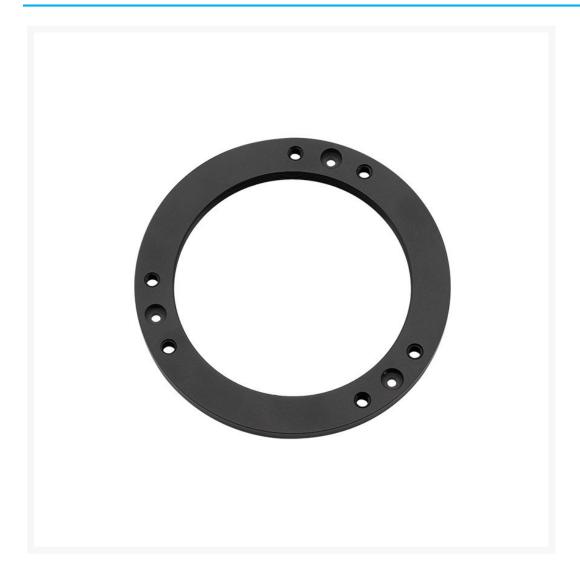

## **ZWO M68 Sensor Tilt Plate**

**AUD \$49.00** 

### **Short Description**

Specially made to match with the ZWO ASI6200MM/MC Pro

### **Description**

M68 sensor tilt plate (5mm) is independently developed by ZWO and specially made to match with the full-frame cooled camera ZWO ASI6200MM/MC Pro.

You are encouraged to use it with ZWO 2inch EFW and ZWO M68 OAG and mount them on the M68-thread telescope side.

The original M54 sensor tilt plate of ASI6200 can only be used to connect with the M42/M48 thread telescope side for now. While this new M68 sensor tilter plate can be used to connect with the M68 thread telescope side.