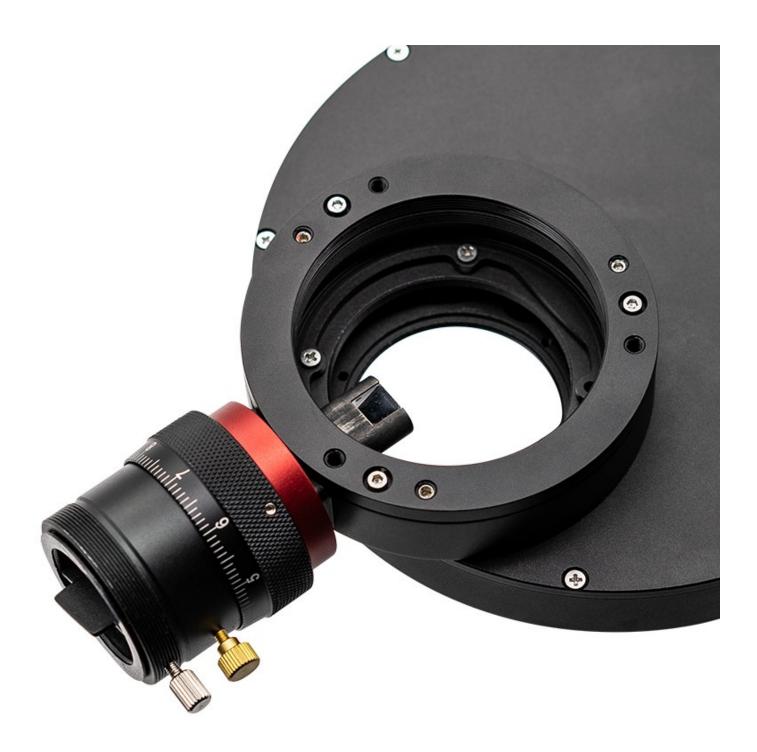

### **Description**

M68 sensor tilt plate (5mm) is independently developed by ZWO and specially made to match with the full-frame cooled camera ZWO ASI6200MM/MC Pro.

You are encouraged to use it with ZWO 2inch EFW and ZWO M68 OAG and mount them on the M68-thread telescope side.

# The best solution of 55mm back focus length

## Full frame cooled camera • 2"EFW • M68 OAG