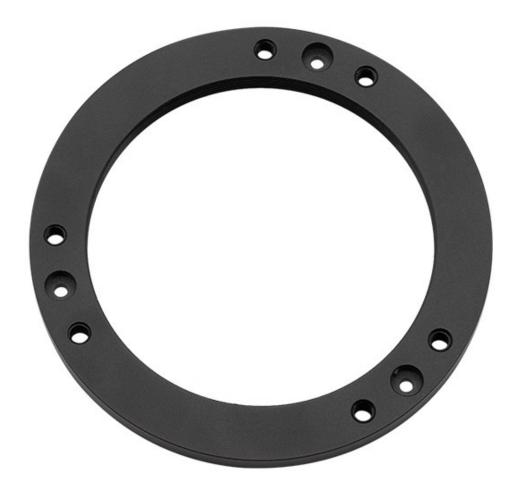

## **ZWO M68 Sensor Tilt Plate**

**AUD \$49.00** 

### **Short Description**

Specially made to match with the ZWO ASI6200MM/MC Pro

### **Description**

M68 sensor tilt plate (5mm) is independently developed by ZWO and specially made to match with the full-frame cooled camera ZWO ASI6200MM/MC Pro.

You are encouraged to use it with ZWO 2inch EFW and ZWO M68 OAG and mount them on the M68-thread telescope side.

The original M54 sensor tilt plate of ASI6200 can only be used to connect with the M42/M48 thread telescope side for now. While this new M68 sensor tilter plate can be used to connect with the M68 thread telescope side.