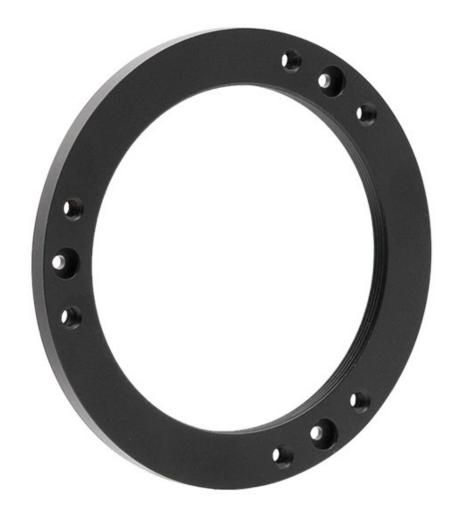

## **ZWO M68 Sensor Tilt Plate**

**AUD \$49.00** 

### **Short Description**

Specially made to match with the ZWO ASI6200MM/MC Pro

### **Description**

M68 sensor tilt plate (5mm) is independently developed by ZWO and specially made to match with the full-frame cooled camera ZWO ASI6200MM/MC Pro.

You are encouraged to use it with ZWO 2inch EFW and ZWO M68 OAG and mount them on the M68-thread telescope side.

The original M54 sensor tilt plate of ASI6200 can only be used to connect with the M42/M48 thread telescope side for now. While this new M68 sensor tilter plate can be used to connect with the M68 thread telescope side.