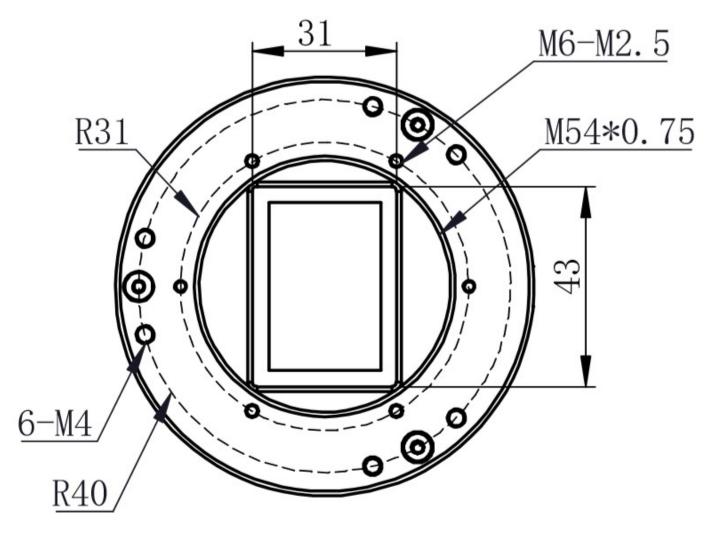

pm Sat Phone: 07 3423 2355 www.sirius-optics.com.au

# **ZWO M54 Sensor Tilt Plate**

# AUD \$49.00

### **Product Images**



### **Short Description**

M54 sensor tilt adapter

### Description

#### M54 Sensor tilt adapter

Product: M54 sensor tilt adapter

Thickness: 5mm

Suitable for APS-C and full frame cameras (ASI2600, ASI6200 and ASI2400)

You can connect it to M68 OAG and 2"EFW, and mount them on the M48-thread telescope side with an M54-M48 adapter, or on the M42-thread telescope side with M54-M42 adapter.

\*This adapter is packaged with the ASI full-frame cameras. So if you already have an ASI full-frame camera then you don't need to buy it separately.



## The best solution of 55mm back focus length

## Full frame cooled camera 🕀 2"EFW 🕀 M68 OAG



## **Mechanical drawing**



## **Additional Information**

Specifications

No