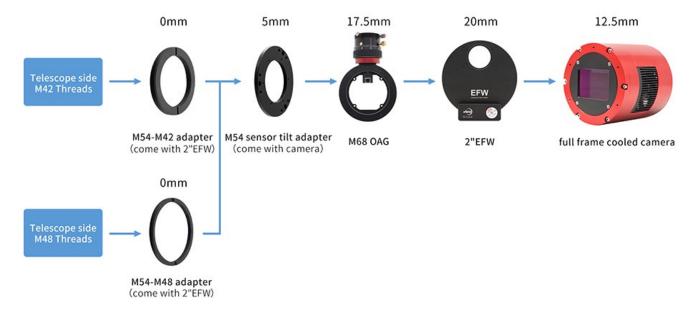

#### M54 Sensor tilt adapter

Product: M54 sensor tilt adapter

Thickness: 5mm

Suitable for APS-C and full frame cameras (ASI2600, ASI6200 and ASI2400)

You can connect it to M68 OAG and 2"EFW, and mount them on the M48-thread telescope side with an M54-M48 adapter, or on the M42-thread telescope side with M54-M42 adapter.

## The best solution of 55mm back focus length

## Full frame cooled camera 🕀 2"EFW 🕀 M68 OAG

## **Mechanical drawing**