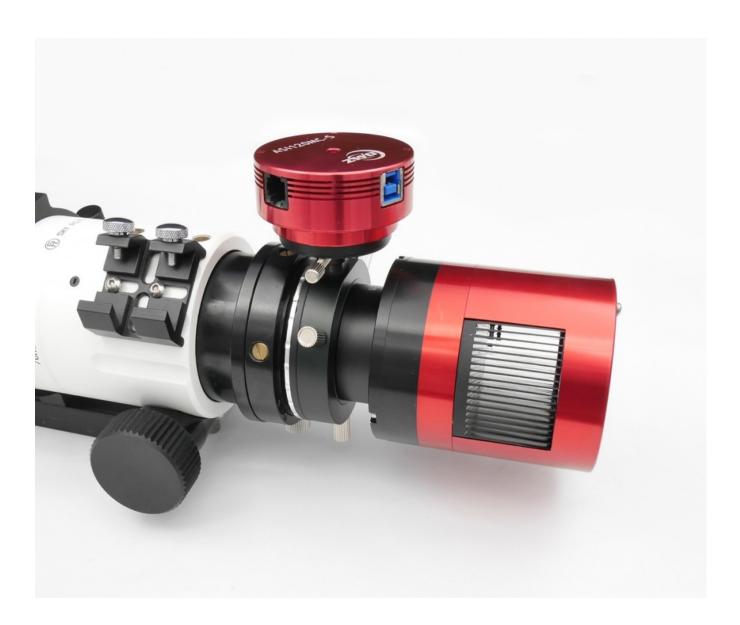

## **ZWO M42-M42-21mm Extension**

#### **Short Description**

Extender designed to help you to reach 55mm or any other back focus distance

# **Product Description**

Attached with the ASI071MC-C.

The extender is designed to help you to reach 55mm or any other back focus distance.

In this example the aim is to reach 55mm with an OAG: attach the 21mm extender to ASI071 to reach 55mm back focus distance:17.5mm+21mm+16.5mm=55mm