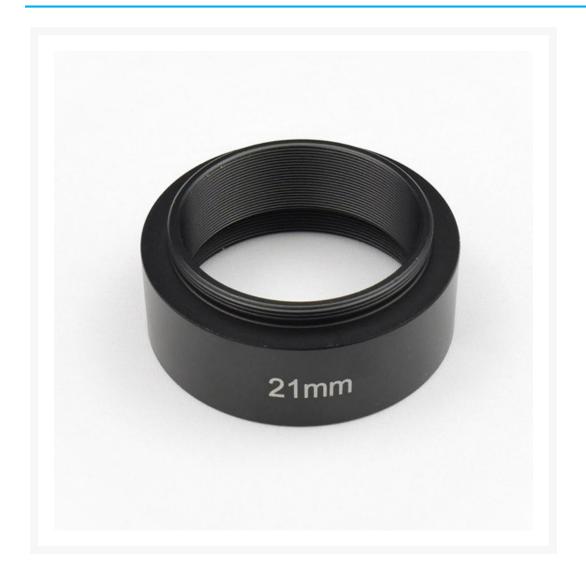

## **ZWO M42-M42-21mm Extension**

#### **Short Description**

Extender designed to help you to reach 55mm or any other back focus distance

# **Product Description**

Attached with the ASI071MC-C.

The extender is designed to help you to reach 55mm or any other back focus distance.

In this example the aim is to reach 55mm with an OAG: attach the 21mm extender to ASI071 to reach 55mm back focus distance:17.5mm+21mm+16.5mm=55mm