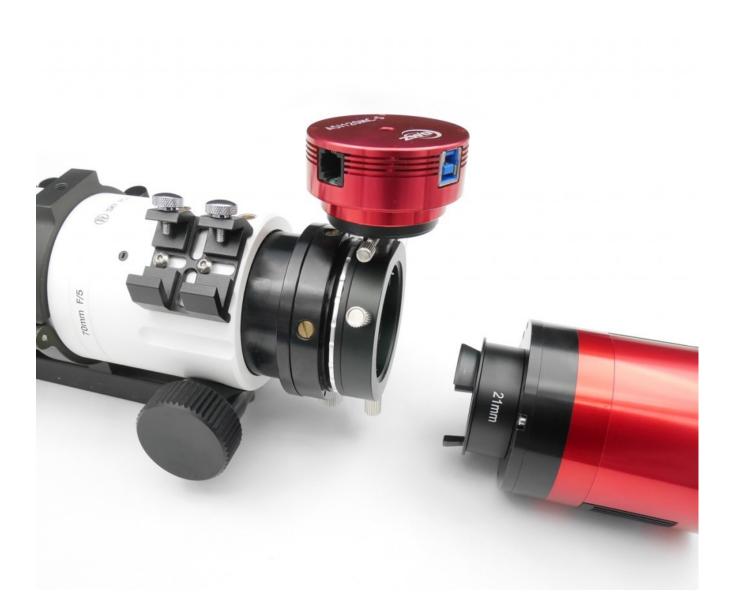

## **ZWO M42-M42-21mm Extension**

#### **Short Description**

Extender designed to help you to reach 55mm or any other back focus distance

# **Product Description**

Attached with the ASI071MC-C.

The extender is designed to help you to reach 55mm or any other back focus distance.

In this example the aim is to reach 55mm with an OAG: attach the 21mm extender to ASI071 to reach 55mm back focus distance:17.5mm+21mm+16.5mm=55mm