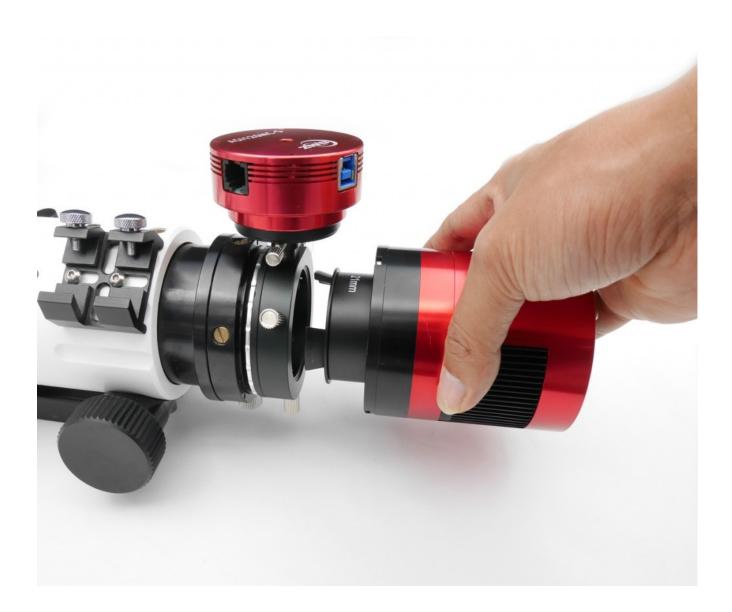

## **ZWO M42-M42-21mm Extension**

#### **Short Description**

Extender designed to help you to reach 55mm or any other back focus distance

# **Product Description**

Attached with the ASI071MC-C.

The extender is designed to help you to reach 55mm or any other back focus distance.

In this example the aim is to reach 55mm with an OAG: attach the 21mm extender to ASI071 to reach 55mm back focus distance:17.5mm+21mm+16.5mm=55mm