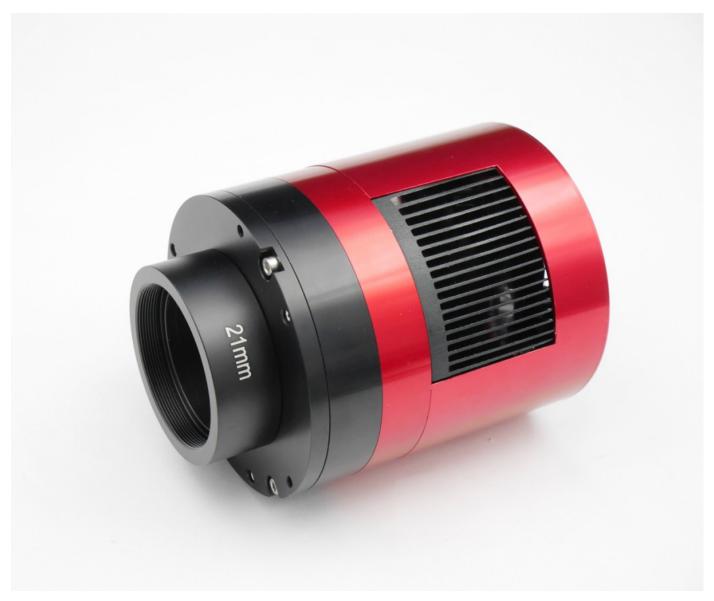

# **Product Description**

Attached with the ASI071MC-C.

The extender is designed to help you to reach 55mm or any other back focus distance.

In this example the aim is to reach 55mm with an OAG: attach the 21mm extender to ASI071 to reach 55mm back focus distance:17.5mm+21mm+16.5mm=55mm