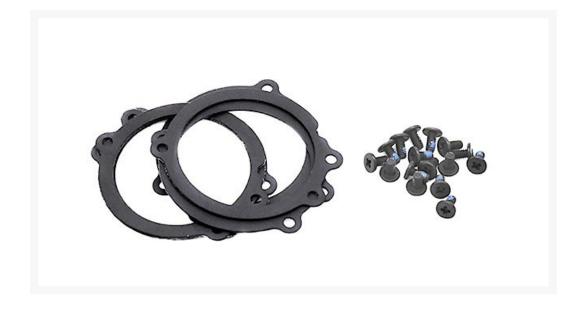

#### **Short Description**

ZWO Filter Masks for 7x36mm unmounted filters

ZWO Filter Masks 7x36mm are used for fitting unmounted filters to ZWO filter wheels.

#### **Description**

Please use the M2 screws and masks to fix the filters:

Remove the screws securing the back cover and remove the back cover

- Place filters onto the filter positions.
- Use the included M2 screws with masks to secure the filters in place.
- Replace the back cover and tighten the screws.