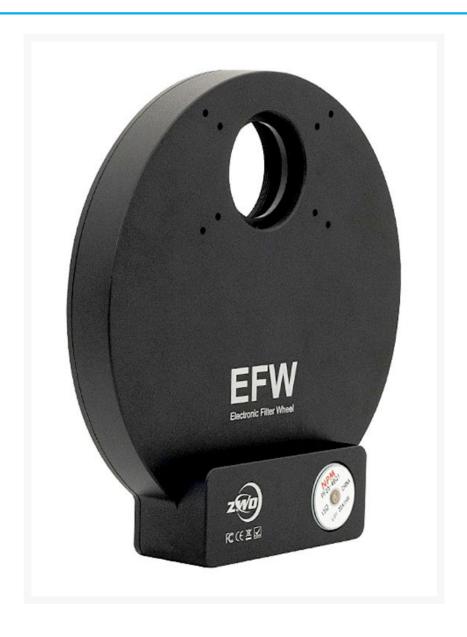

# ZWO Electronc Filter Wheel (EFW) 7 x 36mm-II

**AUD** \$499.00

## **Description**

New 7 x 36mm Filter Wheel Larger than old model Mounting holes for Tilt Plates and adapters The new ZWO EFW 7 x 36-II (Electronic Filter Wheel) was independently developed by ZWO for astronomical mono cameras. With the larger body and the newly-added screw holes on the covers, it will give a much easier and more fixable way to connect to ASI cameras. There are 7 slots inside the EFW 7 x 36-II and we recommend you use the ZWO 36mm LRGB and SHO filter set with it.