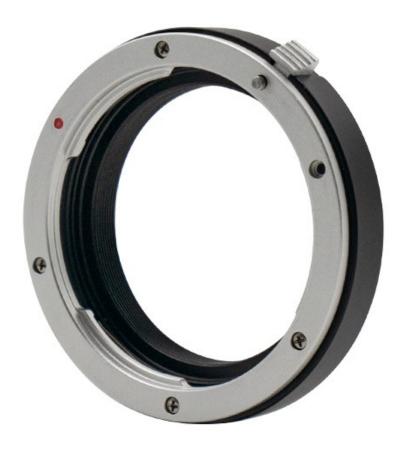

#### **Product Images**

## **Short Description**

EOS lens adapter specially designed to connect EOS lens with 2" EFW

## **Product Description**

This EOS lens adapter is specially designed to connect EOS lens with 2" EFW.

The thread of the interface is M54\*0.75, so it cannot be used for 1.25"/31mm/36mm EFW.