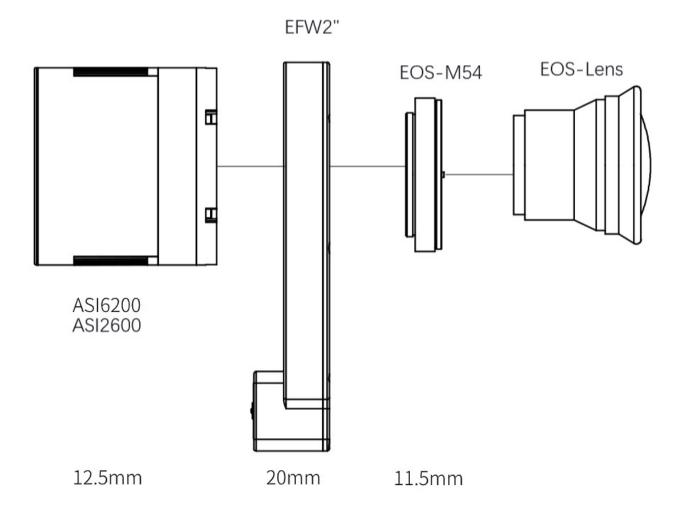

## **Product Description**

This EOS lens adapter is specially designed to connect EOS lens with 2" EFW.

The thread of the interface is M54\*0.75, so it cannot be used for 1.25"/31mm/36mm EFW.

## **Connection Method:**

Note: The sensor tilt adapter needs to be removed before you mount the camera with the 2" EFW.

## **Mechanical drawing:**