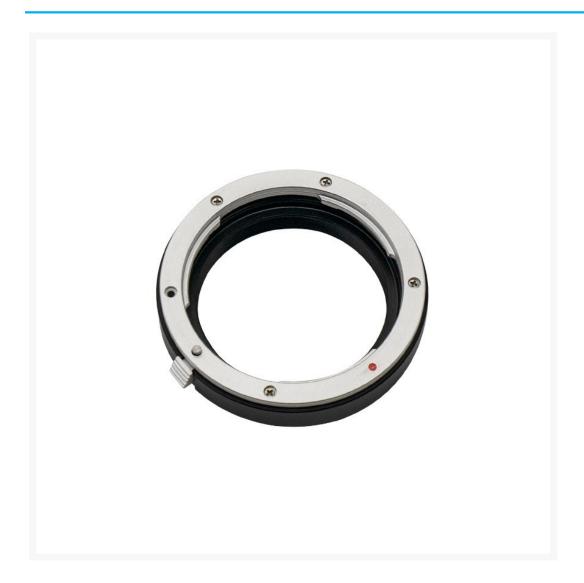

#### **Product Images**

## **Short Description**

EOS lens adapter specially designed to connect EOS lens with 2" EFW

## **Product Description**

This EOS lens adapter is specially designed to connect EOS lens with 2" EFW.

The thread of the interface is M54\*0.75, so it cannot be used for 1.25"/31mm/36mm EFW.