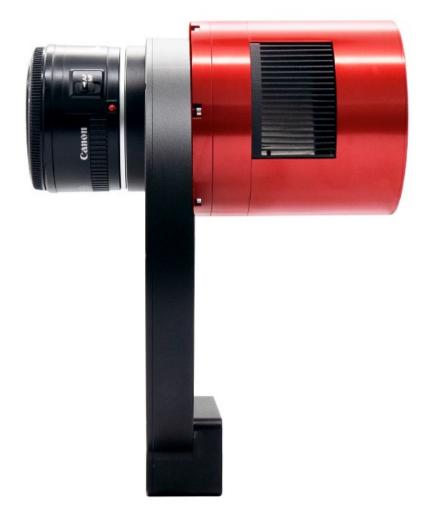

#### **Product Images**

## **Short Description**

EOS lens adapter specially designed to connect EOS lens with 2" EFW

## **Product Description**

This EOS lens adapter is specially designed to connect EOS lens with 2" EFW.

The thread of the interface is M54\*0.75, so it cannot be used for 1.25"/31mm/36mm EFW.