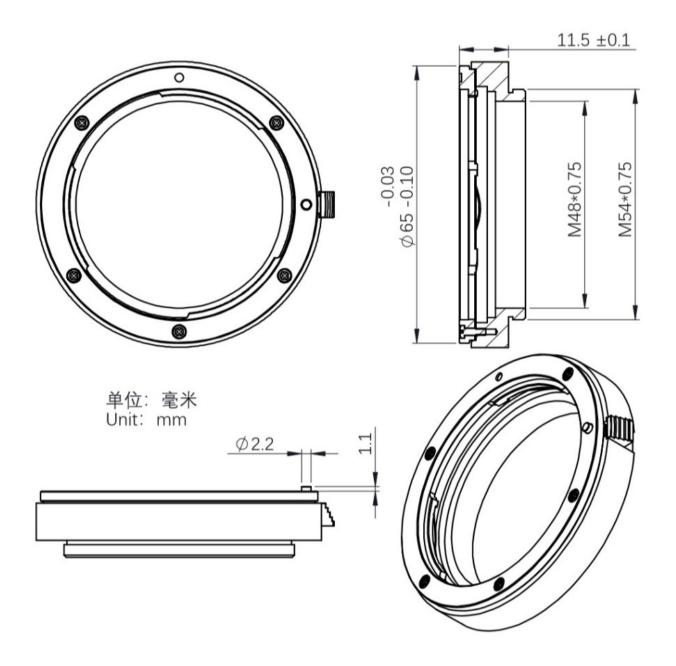

## **Product Description**

This EOS lens adapter is specially designed to connect EOS lens with 2" EFW.

The thread of the interface is M54\*0.75, so it cannot be used for 1.25"/31mm/36mm EFW.

## **Mechanical drawing:**