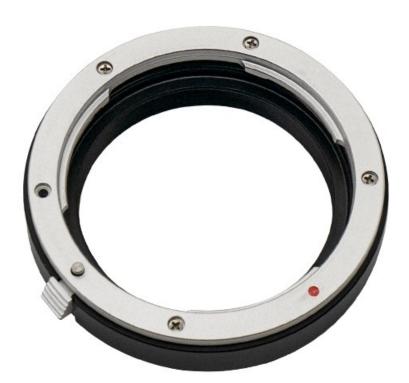

#### **Product Images**

## **Short Description**

EOS lens adapter specially designed to connect EOS lens with 2" EFW

## **Product Description**

This EOS lens adapter is specially designed to connect EOS lens with 2" EFW.

The thread of the interface is M54\*0.75, so it cannot be used for 1.25"/31mm/36mm EFW.