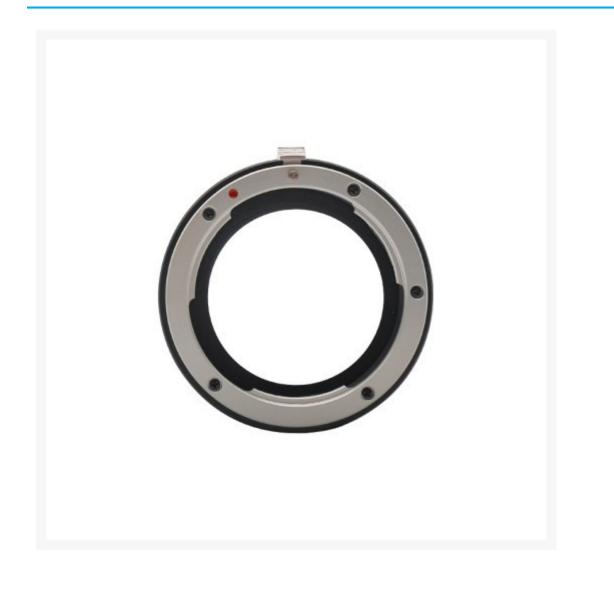

# **ZWO EFW-Nikon-II Adapter**

#### **Short Description**

Suitable for connecting Nikon lens and ZWO 1.25"/31mm/36mm filter wheel

## **Product Description**

The ZWO new EFW-Nikon-II adapter with 20mm thickness design is independently developed by ZWO. It's suitable for connecting Nikon lens and ZWO 1.25"/31mm/36mm filter wheel.

The thread of the interface is M42\*0.75 so it cannot be connected to 2" EFW.