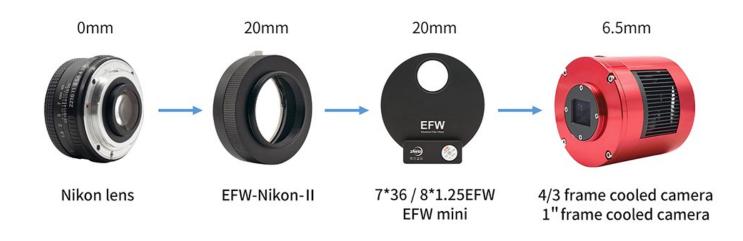

## **Product Description**

The ZWO new EFW-Nikon-II adapter with 20mm thickness design is independently developed by ZWO. It's suitable for connecting Nikon lens and ZWO 1.25"/31mm/36mm filter wheel.

The thread of the interface is M42\*0.75 so it cannot be connected to 2" EFW.

It can only match with ASI cooled cameras with 6.5mm back focus length.

### **Connection method:**

You can use this adapter with the following ASI cooled cameras:

ASI533/183/294/1600