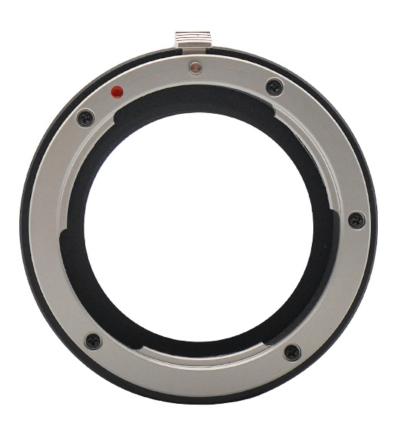

# **ZWO EFW-Nikon-II Adapter**

#### **Short Description**

Suitable for connecting Nikon lens and ZWO 1.25"/31mm/36mm filter wheel

## **Product Description**

The ZWO new EFW-Nikon-II adapter with 20mm thickness design is independently developed by ZWO. It's suitable for connecting Nikon lens and ZWO 1.25"/31mm/36mm filter wheel.

The thread of the interface is M42\*0.75 so it cannot be connected to 2" EFW.