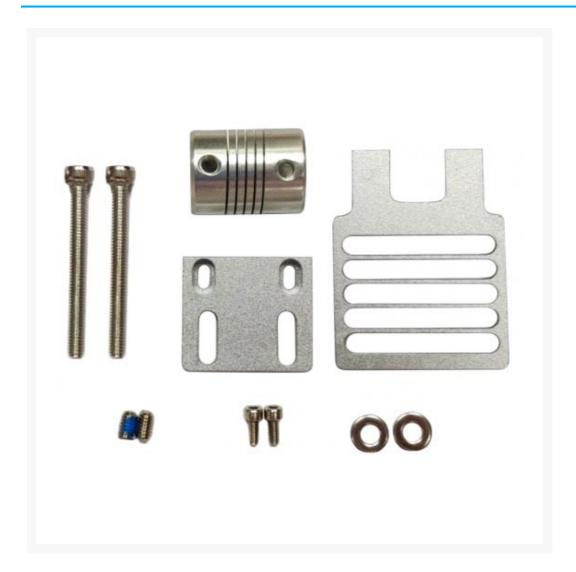

## **Product Images**

#### **Short Description**

This bracket allows you to fit the ZWO EAF to the following Takahashi, SkyWatcher and Vixen Telescopes All hardware supplied,

however you may require longer screws on some models.

### **Description**

ZWO EAF bracket for Takahashi Scope This bracket allows you to fit the ZWO EAF to the following Takahashi, SkyWatcher and Vixen Telescopes All hardware supplied, however you may require longer screws on some models. Supported Telescope List: Takahashi FSQ85 Takahashi FSQ106 Takahashi TOA-130NFB Takahashi TOA-150B Skywatcher Esprit 100 Skywatcher Esprit 120 Skywatcher Esprit 150 Vixen VC200L Orion ED80T