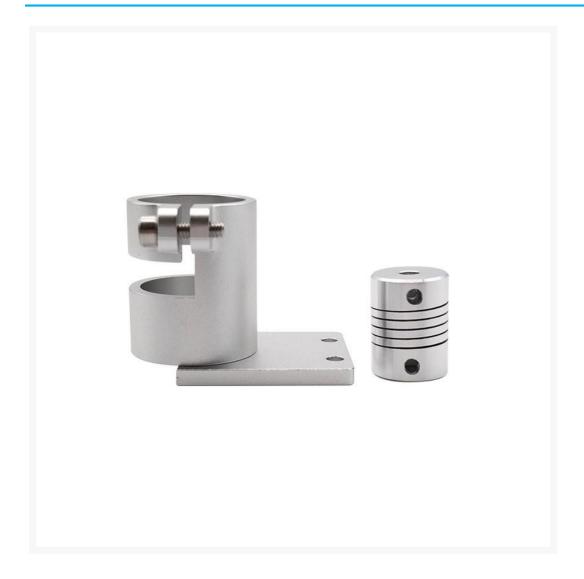

# **Product Images**

### **Short Description**

ZWO EAF Bracket for Feather Touch Focuser

# **Description**

ZWO EAF Bracket for Feather Touch Focuser Adding product to your cart (this part is defined as optional accessories for ZWO EAF)
The ZWO EAF Bracket can only work with Celestron Feather Touch focusers. It is CNC milled from an aircraft graded aluminum block. Quality reliable.