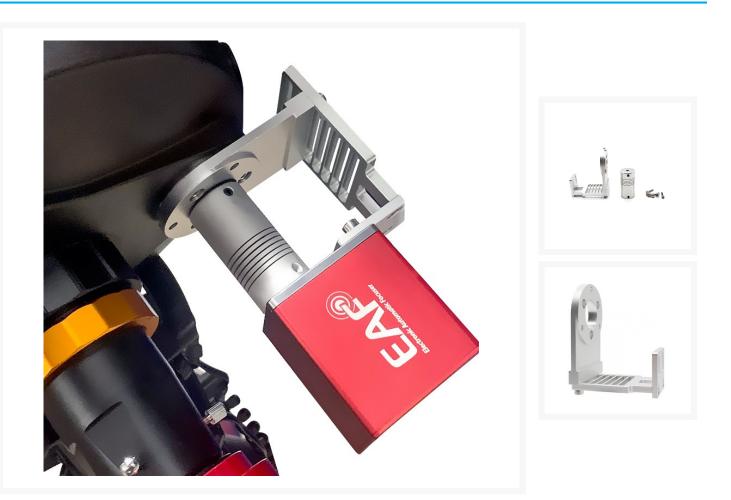

# **ZWO EAF Bracket C8-C925**

#### ZWO EAF Bracket for Celestron C8 and C9.25 SCTs

Optional Bracket for the ZWO EAF (Electronic Auto Focuser) focus motor that can be directly connected to the telescope without the need for a Feathertouch focuser.

## Description

This version is for the C8 and C9.25 telescopes.

It is CNC milled from an aircraft grade aluminum block. Good, reliable quality.

Note: Not suitable for EdgeHD models.