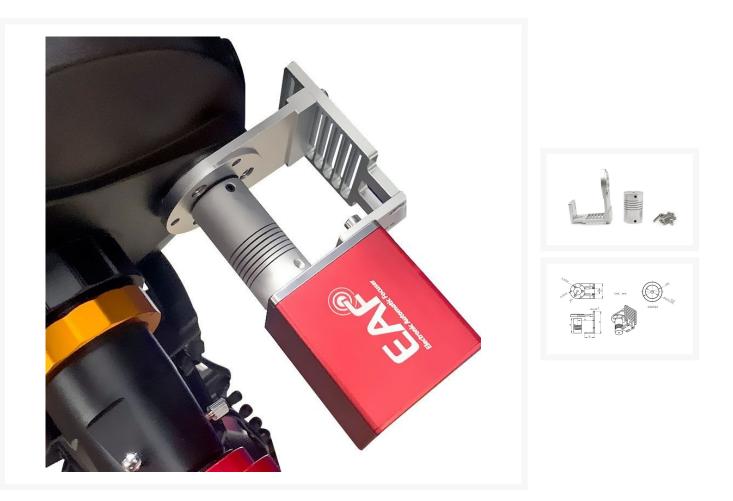

# **ZWO EAF Bracket C11-C14**

### **Short Description**

Bracket for the ZWO Electronic Auto Focuser fits Celestron C11 and C14 SCT Telescopes Note: Not suitable for Edge HD models.

### Description

This adapter bracket allows you to easily connect the ZWO EAF electronic focuser to your Celestron C11 or C14 Schmidt-Cassegrain telescope.

CNC machined from aircraft grade aluminium.