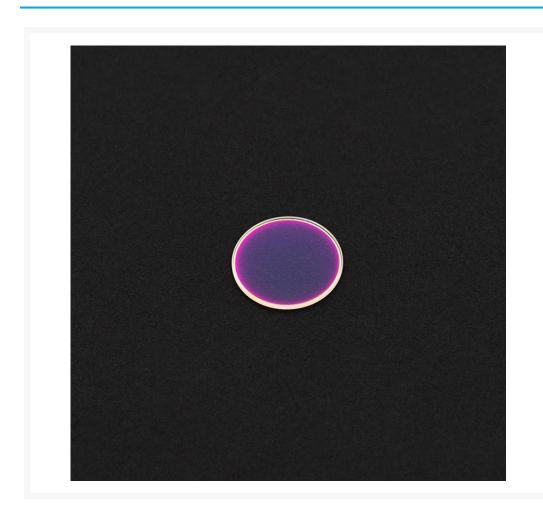

# **ZWO D21 IR-CUT protect window**

**AUD \$29.00** 

## **ZWO D21 UV IR-CUT protect window**

### **Technical Parameter:**

Diameter: 21mm

Type: UV IR-cut window

Thickness: 1.1mm

Flatness:  $1/4 \lambda$ 