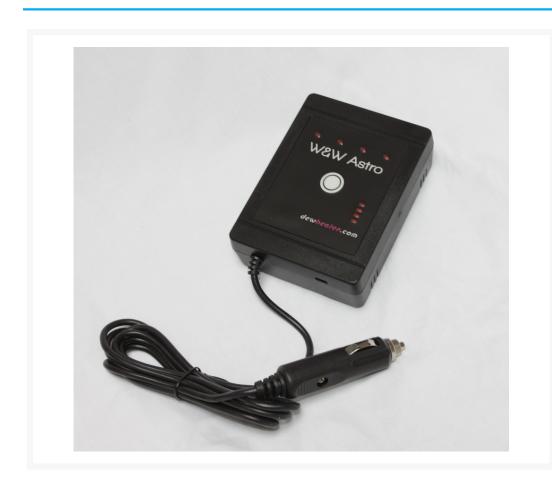

# WW Astro Digital 4 Channel Dew Controller

AUD \$139.00

# **Short Description**

W&W Astro digital four channel controller

### **Description**

The digital four channel controller allows you to adjust output to four individual heater straps. It's 12V powered. The power supply cable is 2m long. The cable is equipped with 4A fuse in the cigarette plug. Max power output is 36W per channel. Max output per whole controller is 48 W. Back clip helps to adjust the controller on the mount.

Each output can be set independently to the required output level. Very easy to operate – please follow the steps:

- short press switches between channels,
- long press activates channel power level mode. The channel power mode is adjusted by short press. Each light represents 25% of output power.

Once the power output level is chosen, long press of the button set the mode.