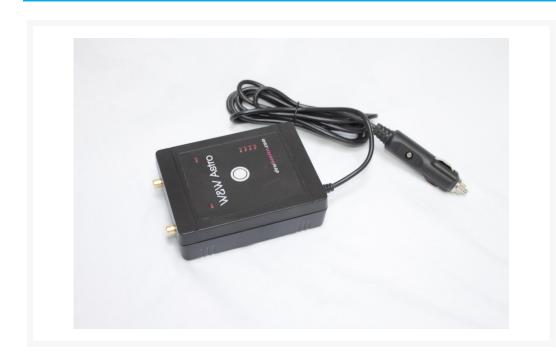

# WW Astro Digital 2 Channel Dew Controller

**AUD \$99.00** 

## **Short Description**

W&W Astro digital two channels controller

### **Description**

The digital two channels controller allows you to adjust output to two individual heater straps. It's 12V powered. The power supply cable is 2m long. The cable is equipped with 4A fuse in the cigarette plug. Max power output is 36W per channel. Max output per whole controller is 48 W. Back clip helps to adjust the controller on the mount.

Each output can be set independently to the required output level. Very easy to operate – please follow the steps:

- short press switches between channels,
- long press activates channel power level mode. The channel power mode is adjusted by short press. Each light represents 25% of output power.

Once the power output level is chosen, long press of the button set the mode.