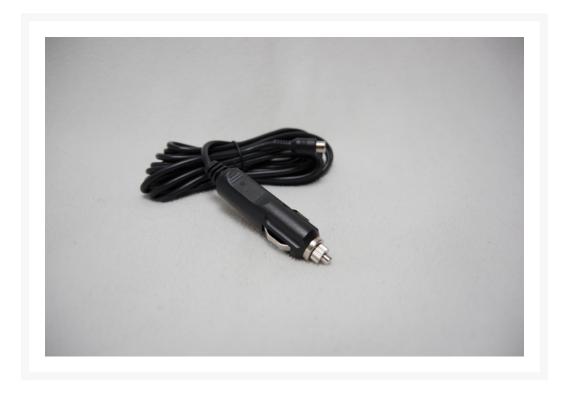

#### **Product Images**

#### **Short Description**

RCA female to 12V cigarette lighter plug adapter.

#### **Description**

W&W Astro Dew heater power supply cable for low power dew heaters. Equipped with cigarette plug on one end and RCA female

on the other end. Insulated with very flexible silicone rubber. Stays flexible in low temperatures. Suitable for outdoor use. Cigarette plug is equipped with 4A fuse. Cable is 4m long.