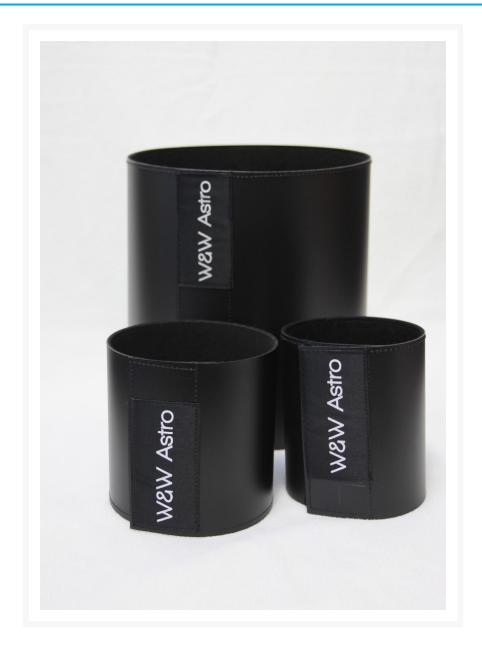

### **Product Images**

# **Short Description**

W&W Astro dew shield to prevent dew appearance and improve contrast. Easy to fit. Suitable for 6" telescopes.

## **Description**

W&W Astro flexible dew shield prevents dew appearance on the corrector plate. It's made to be an easy fit on your telescope tube. It has similar length to telescope's outside circumference and should be placed at the front end of the tube. The inside of the shield is covered with black felt fabric to improve contrast.