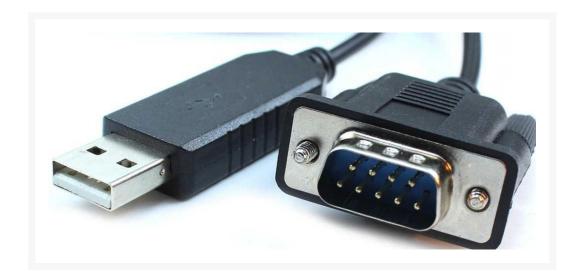

## USB EQ-Direct Cable with DB9 Plug 5v for EQ6, EQ6-Pro

**AUD \$79.00** 

## **Short Description**

**Description** 

-The Synscan USB to Serial (RS-232) cable lets you connect a serial cable to a standard USB port. Many Celestron and Skywatcher mounts and handsets come with RS-232 ('serial') ports which can be used for either computer control of the mounts or for updating the device firmware. Manufacturers release new updates regularly with bug fixes and additional features.