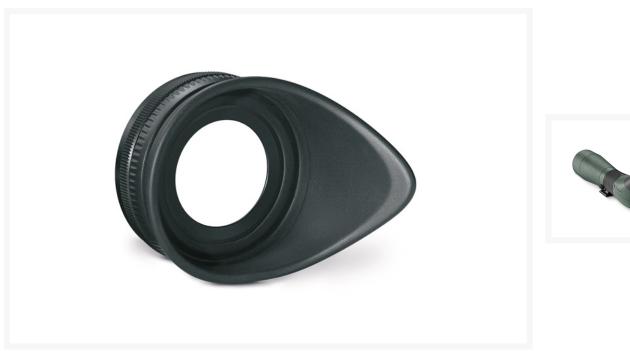

# **Swarovski WE winged eyecup for** spotting scope eyepieces

**AUD \$79.00** 

## WE winged eyecup for 25-50x W and 20-60x eyepieces

The winged eyecup keeps any interference from ambient light to a minimum. This means that you can observe clearly even in poor lighting conditions. It is straightforward to attach to the spotting scope's eyepiece (25-50x W and 20-60x) so that you can use it at any time. The winged eyecup is made from soft, durable material, ensuring optimum viewing comfort.