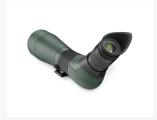

# **Swarovski WE winged eyecup for** spotting scope eyepieces

**AUD \$79.00** 

## WE winged eyecup for 25-50x W and 20-60x eyepieces

The winged eyecup keeps any interference from ambient light to a minimum. This means that you can observe clearly even in poor lighting conditions. It is straightforward to attach to the spotting scope's eyepiece (25-50x W and 20-60x) so that you can use it at any time. The winged eyecup is made from soft, durable material, ensuring optimum viewing comfort.