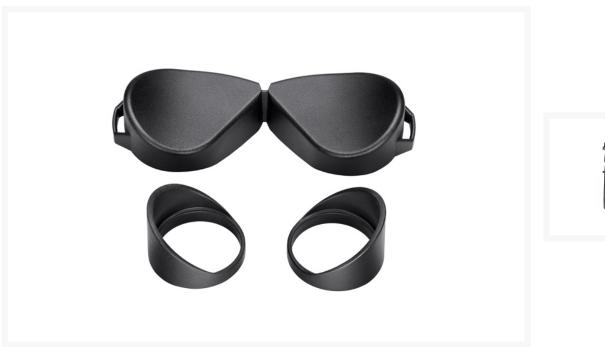

# Swarovski WES winged eyecup set

**AUD \$49.00** 

# WES winged eyecup set

The special winged eyecups minimize the entry of distracting ambient light and allow accurate eyecup height adjustment. The result is perfect viewing comfort. Made from a soft yet durable material, the set is suitable for all EL, EL Range and SLC binoculars as well as for the BTX.