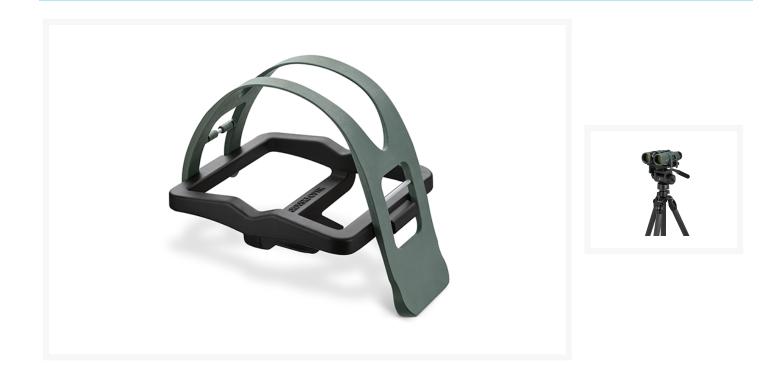

# Swarovski Universal Tripod Adapter

### **UTAs universal tripod adapter**

The UTAs universal tripod adapter (Arca-Swiss-compatible) is designed for simple mounting on SWAROVSKI OPTIK tripods. Thanks to the flexible concept, the whole EL family, the EL Range and the SLC 42 can be easily attached to the tripod for comfortable and steady viewing.