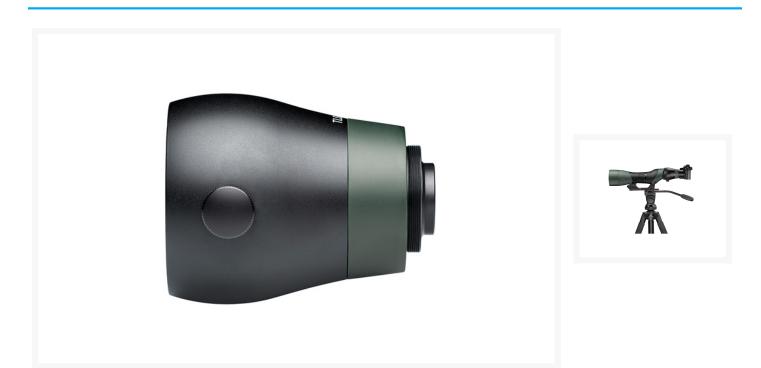

## Swarovski TLS APO Telephoto Lens 43mm ATS/STS/ATM/STM

AUD \$790.00

# TLS APO 43 mm Apochromat Telephoto Lens System for ATS / STS / ATM / STM / STR

The TLS APO 43 mm is a 43 mm camera lens that has been specifically designed for full-frame cameras. With its optical quality and swift transition between viewing and photography, it will appeal particularly to discerning digiscopers and observers. The TLS APO 43 mm is supplied without the T2 adapter ring for Canon, Nikon and Sony cameras.