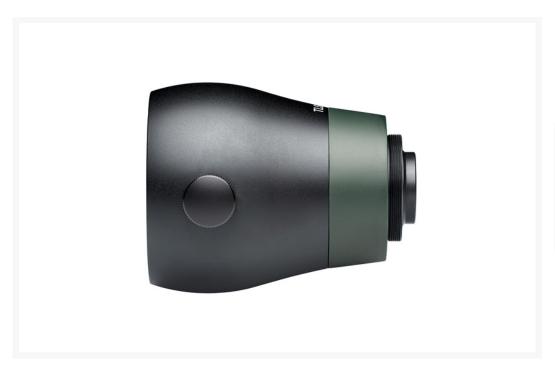

# **Swarovski TLS APO Telephoto Lens 30mm ATX/STX**

AUD \$892.00

## TLS APO 30 mm Apochromat Telephoto Lens System for ATX / STX

The right choice for anyone who appreciates top-quality digiscoping, the TLS APO 30 mm camera lens was developed as a complete system with the new ATX/STX spotting scopes. Its excellent optical quality makes it particularly attractive to the most discerning digiscopers who want to use APS-C/DX single-lens reflex cameras. The TLS APO 30 mm is supplied without the T2 adapter ring for Canon, Nikon and Sony SLR cameras.