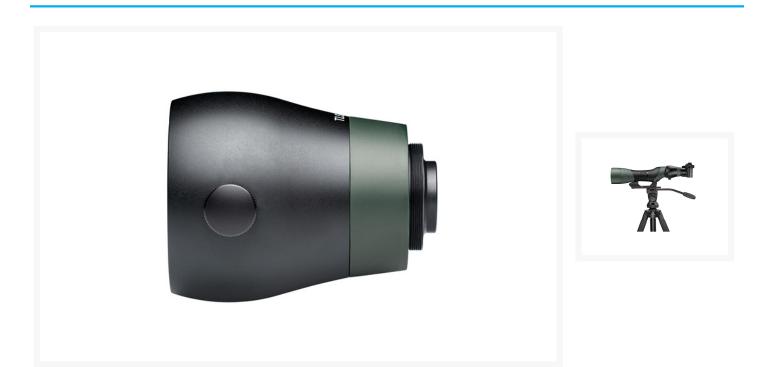

## Swarovski TLS APO Telephoto Lens 30mm ATS/STS/ATM/STM

AUD \$790.00

# TLS APO 30 mm Apochromat Telephoto Lens System for ATS / STS / ATM / STM / STR

The TLS APO 30 mm is a 30 mm camera lens that has been specifically designed for APS-C/DX single-lens reflex cameras. With its optical quality and swift transition between viewing and photography, it will appeal particularly to discerning digiscopers and observers. The TLS APO 30 mm is supplied without the T2 adapter ring for Canon, Nikon and Sony SLR cameras.