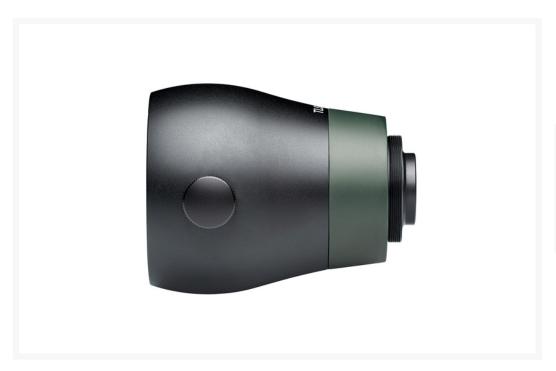

# Swarovski TLS APO Telephoto Lens 23mm ATX/STX

**AUD** \$790.00

## TLS APO 23 mm Apochromat Telephoto Lens System for ATX / STX

The right choice for anyone who appreciates top-quality digiscoping, the TLS APO 23 mm camera lens was developed as a complete system with the new ATX/STX spotting scopes. Its excellent optical quality makes it particularly attractive to the most discerning digiscopers who want to use system cameras. The TLS APO 23 mm is supplied without the T2 adapter ring for Micro 4/3 system cameras.