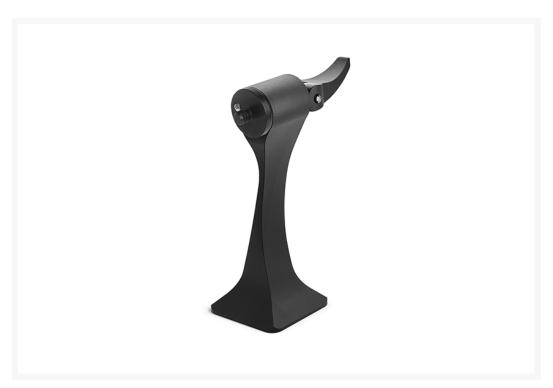

# Swarovski TASLC Tripod Adapter to Suit SLC 42 to 56

**AUD** \$229.00

# **Short Description**

The TAs-SLC tripod adapter (Arca-Swiss-compatible) with integrated tripod plate is designed to enable the quick and easy attachment of SLC 42 and SLC 56 binoculars.