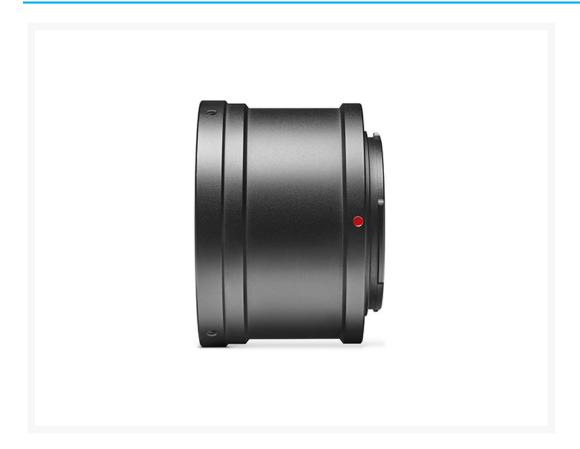

# **Swarovski T2 adapter Micro 4/3**

**AUD \$59.00** 

## Micro 4/3 T2 adapter

The T2 adapter ring allows you to connect your micro 4/3 system camera very simply to the TLS APO 23 mm camera adapter. Please note that the product picture may serve merely as a reference. The actual look varies from batch to batch.